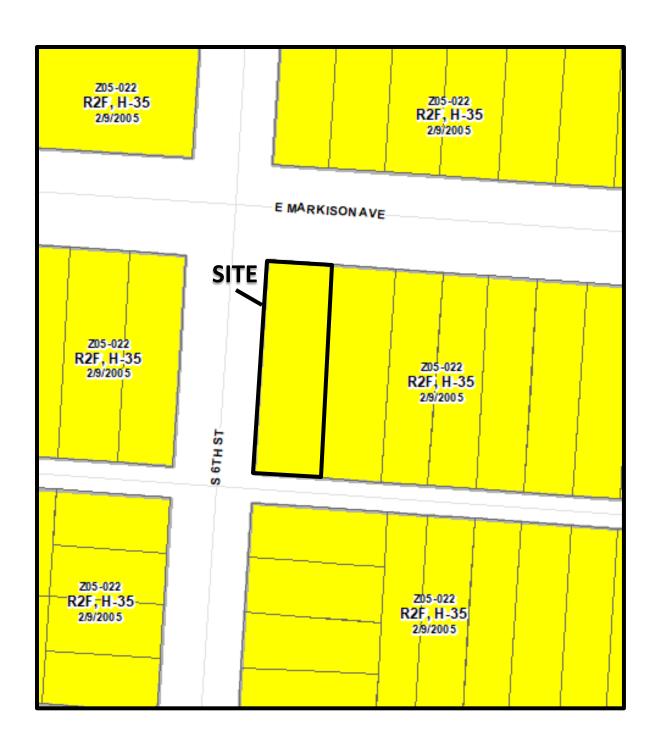

DATE: December 28, 2021

This property is located at 199-201 East Markison Avenue, on the south-east intersection of East Markison Avenue and South 6<sup>th</sup> Street. The property is zoned R-2F and developed with a duplex. The property is bordered by property zoned R-2F on the north, south, and east, and west.

The property is not within a historic district, commercial overlay, nor planning overlay. The property is within the boundary of the Columbus Southside Area Commission and the Southside Plan. The Plan recommends medium-high density (10-16 units per acre) residential use. This is a classification which supports a variety of dwelling types including doubles, townhouses, and multifamily.