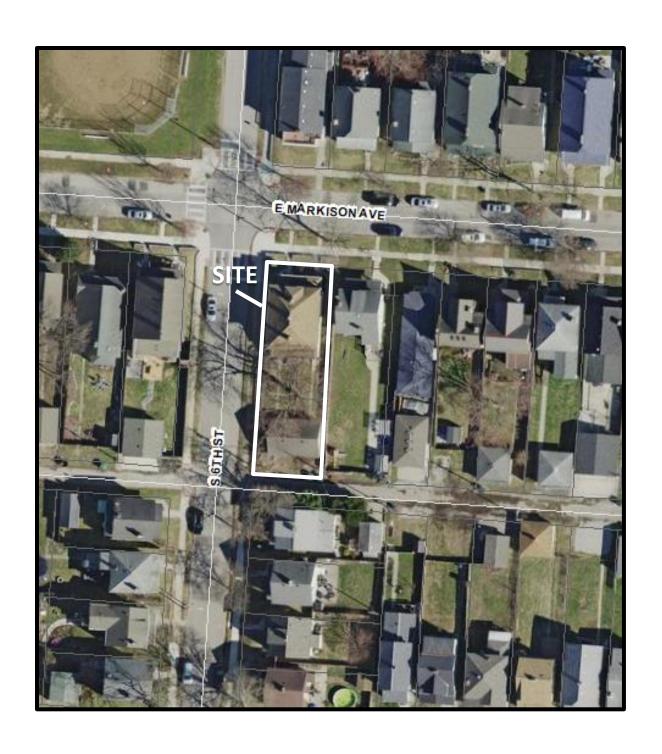

DATE: December 28, 2021

This property is located at 199-201 East Markison Avenue, on the south-east intersection of East Markison Avenue and South 6<sup>th</sup> Street. The property is zoned R-2F and developed with a duplex. The property is bordered by property zoned R-2F on the north, south, and east, and west.