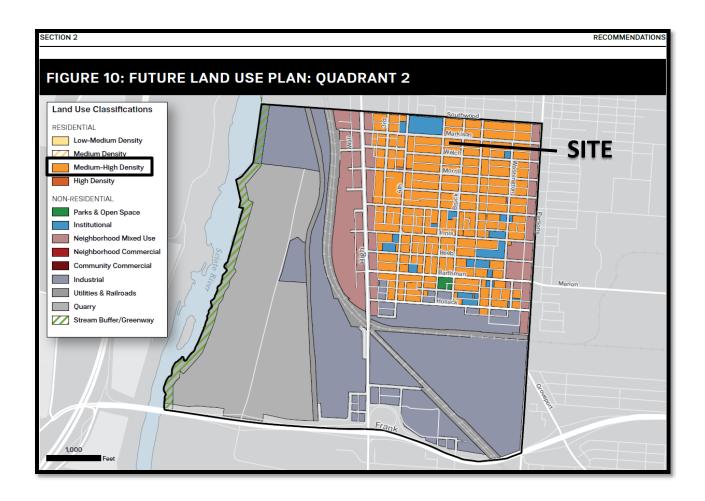

The property is not within a historic district, commercial overlay, nor planning overlay. The property is within the boundary of the Columbus Southside Area Commission and the Southside Plan. The Plan recommends medium-high density (10-16 units per acre) residential use. This is a classification which supports a variety of dwelling types including doubles, townhouses, and multifamily.