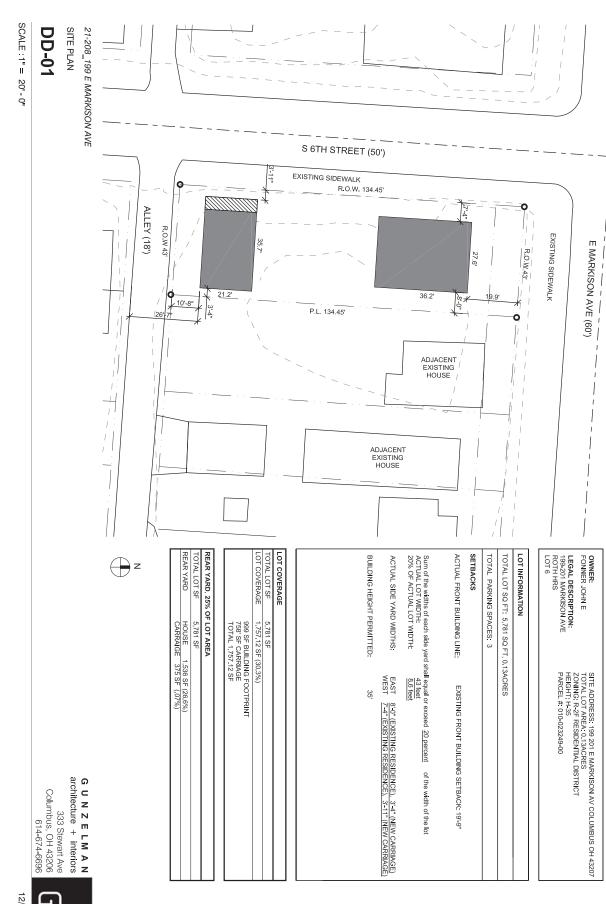

#### STATEMENT OF HARDSHIP

APPLICATION: CV21-150

**ADDRESS: 199-201 East Markison Avenue** 

PARCEL: 010-023249

**ZONED: R-2F** 

APPLICANT: John Fonner

**OWNER: John Foner** 

ATTORNEY: David Hodge, Underhill and Hodge LLC

DATE: December 28, 2021

This property is located at 199-201 East Markison Avenue, on the south-east intersection of East Markison Avenue and South 6<sup>th</sup> Street. The property is zoned R-2F and developed with a duplex. The property is bordered by property zoned R-2F on the north, south, and east, and west.

The property is not within a historic district, commercial overlay, nor planning overlay. The property is within the boundary of the Columbus Southside Area Commission and the Southside Plan. The Plan recommends medium-high density (10-16 units per acre) residential use. This is a classification which supports a variety of dwelling types including doubles, townhouses, and multifamily.

The Applicant proposes the construction of one new residential unit on the second floor of the existing three car garage. This is a project which complements adjacent residential properties and allows the property to develop in a manner which is consisted with the Southside Plan. To permit the development as proposed, the Applicant requests the following variances:

- 1. Section 3312.49 Minimum number of parking spaces required. Applicant requests a variance to reduce the minimum number of required parking spaces from 6 to 3.
- 2. Section 3332.037 R-2F residential district requirements. Applicant requests a variance to permit three single-unit dwellings on one lot with reduced development standards in the R-2F.
- 3. Section 3332.05(A) Area district lot width requirements. Applicant requests a variance to reduce the minimum lot width in an R-2F district from 50 feet to 43 feet. This is an existing condition.
- 4. Section 3332.14 R-2F area district requirements. Applicant requests a variance to reduce the R-2F area district requirements to allow three single-unit dwellings on one 5,781 square foot lot.
- 5. Section 3332.19 Fronting on a public street. Applicant requests a variance to allow the carriage house to front on the public alley.
- 6. Section 3332.21 Building lines. The Applicant requests a variance to reduce the minimum building line from 25 feet to 19 feet. This is an existing condition.
- 7. Section 3332.25 Maximum side yard permitted. Applicant requests a variance to reduce the maximum combined side yards required from 8.6 feet to 7.2 for existing structure and proposed carriage house.
- 8. Section 3332.26 Minimum side yard permitted. Applicant requests a variance to reduce the minimum side yard from five feet to 3 feet for existing structure and proposed carriage house.

9. Section 3332.27 Rear yard requirement. Applicant requests a variance to reduce the minimum rear yard required from 25 percent of the total lot area to zero percent of the total lot area for the for the proposed carriage house.