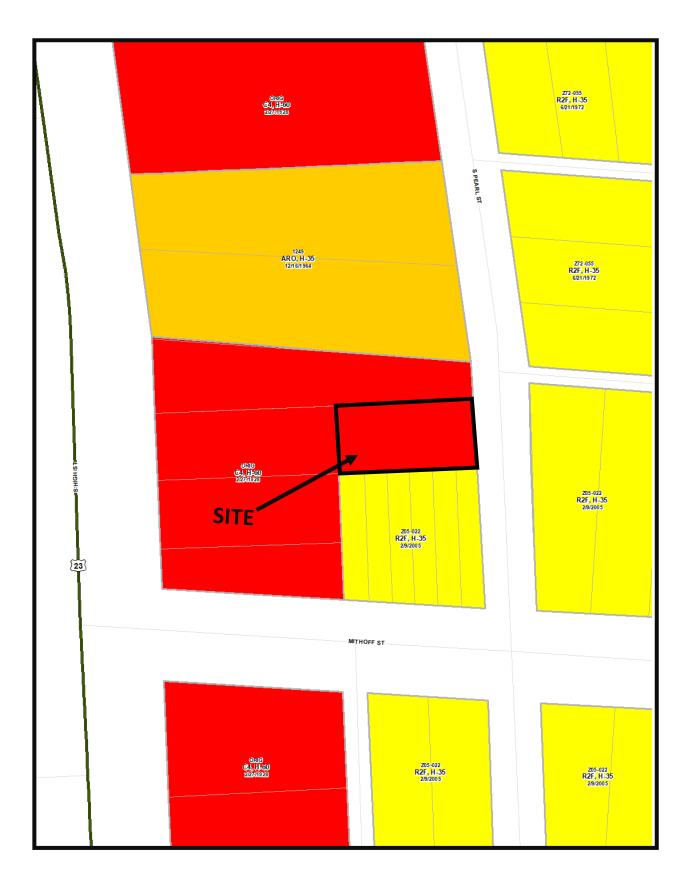

# **SITE**

CV23-027 1135 S. Pearl St. 0.08 Acres

CV23-027 1135 S. Pearl St. 0.08 Acres