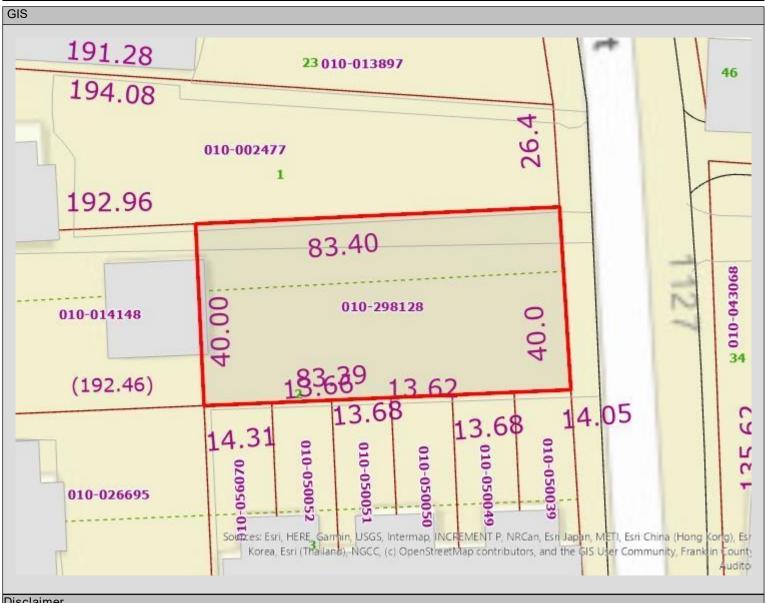

#### LEGAL DESCRIPTION

Situated in the State of Ohio, County of Franklin, City of Columbus and bounded and described as follows:

Being in Lots 1 and 2 if E.T Mithoff's addition, as shown and delineated in Plat Book 3, Page 371, records of the Recorder's Office, Franklin County, Ohio.

At the northwesterly intersection of Mithoff Street (55 feet wide, Plat Book 3, Page 371) and Pearl Street (33 feet wide, Plat Book 3, Page 371) and the southeasterly corner of Lot 3 and said E.T. Mithoff Addition.

Parcel Number: 010-298128-00 Zoning Number: 1135 S Pearl St

MAP(GIS) Generated on 03/08/2023 at 11:47:53 AM

Parcel ID Map Routing No 01029812800 010K025 05501

Owner **FASSALTO LLC**  Location PEARL ST S