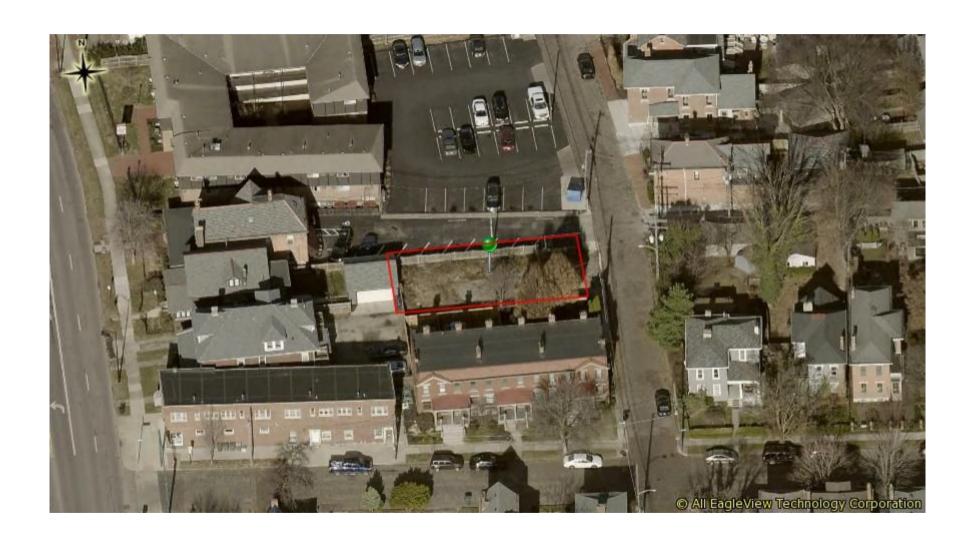

# **SITE**

CV23-027 1135 S. Pearl St. 0.08 Acres

CV23-027 1135 S. Pearl St. 0.08 Acres