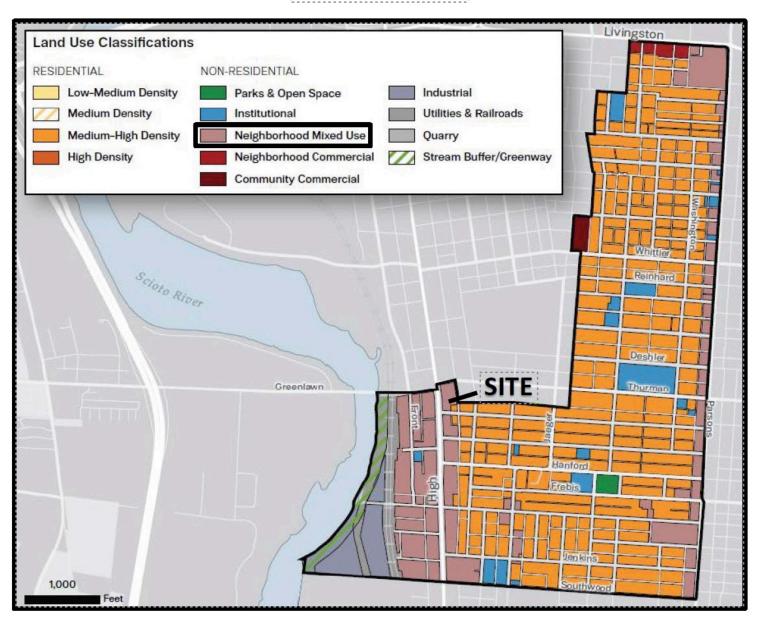

### South Side Plan (2014)

# **SITE**

CV23-027 1135 S. Pearl St. 0.08 Acres

CV23-027 1135 S. Pearl St. 0.08 Acres