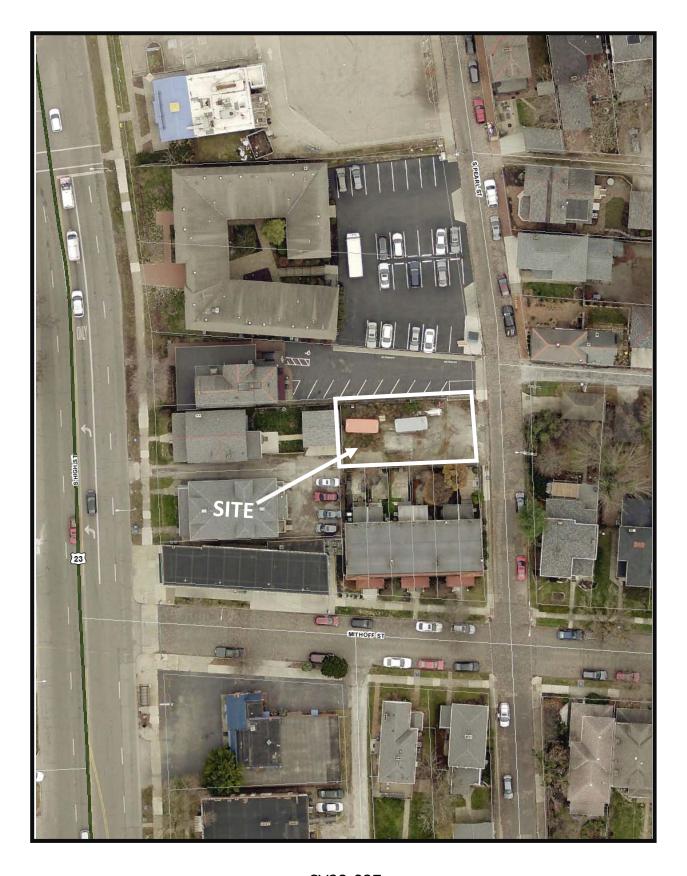

# **SITE**

CV23-027 1135 S. Pearl St. 0.08 Acres

CV23-027 1135 S. Pearl St. 0.08 Acres