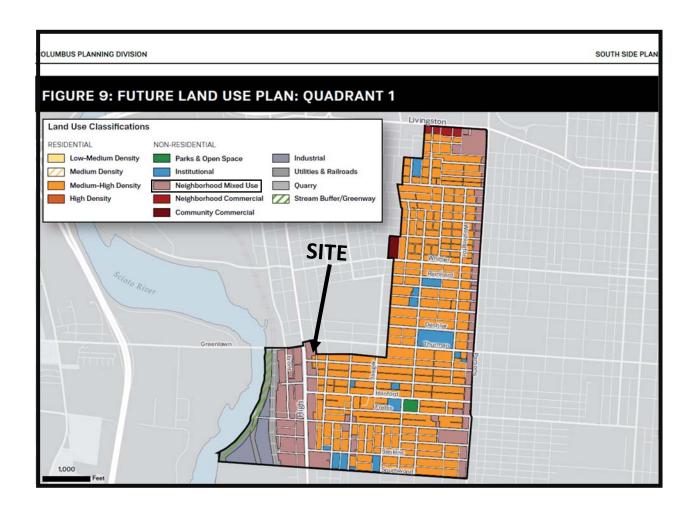

### South Side Plan (2014)

# **SITE**

CV23-027 1135 S. Pearl St. 0.08 Acres

CV23-027 1135 S. Pearl St. 0.08 Acres