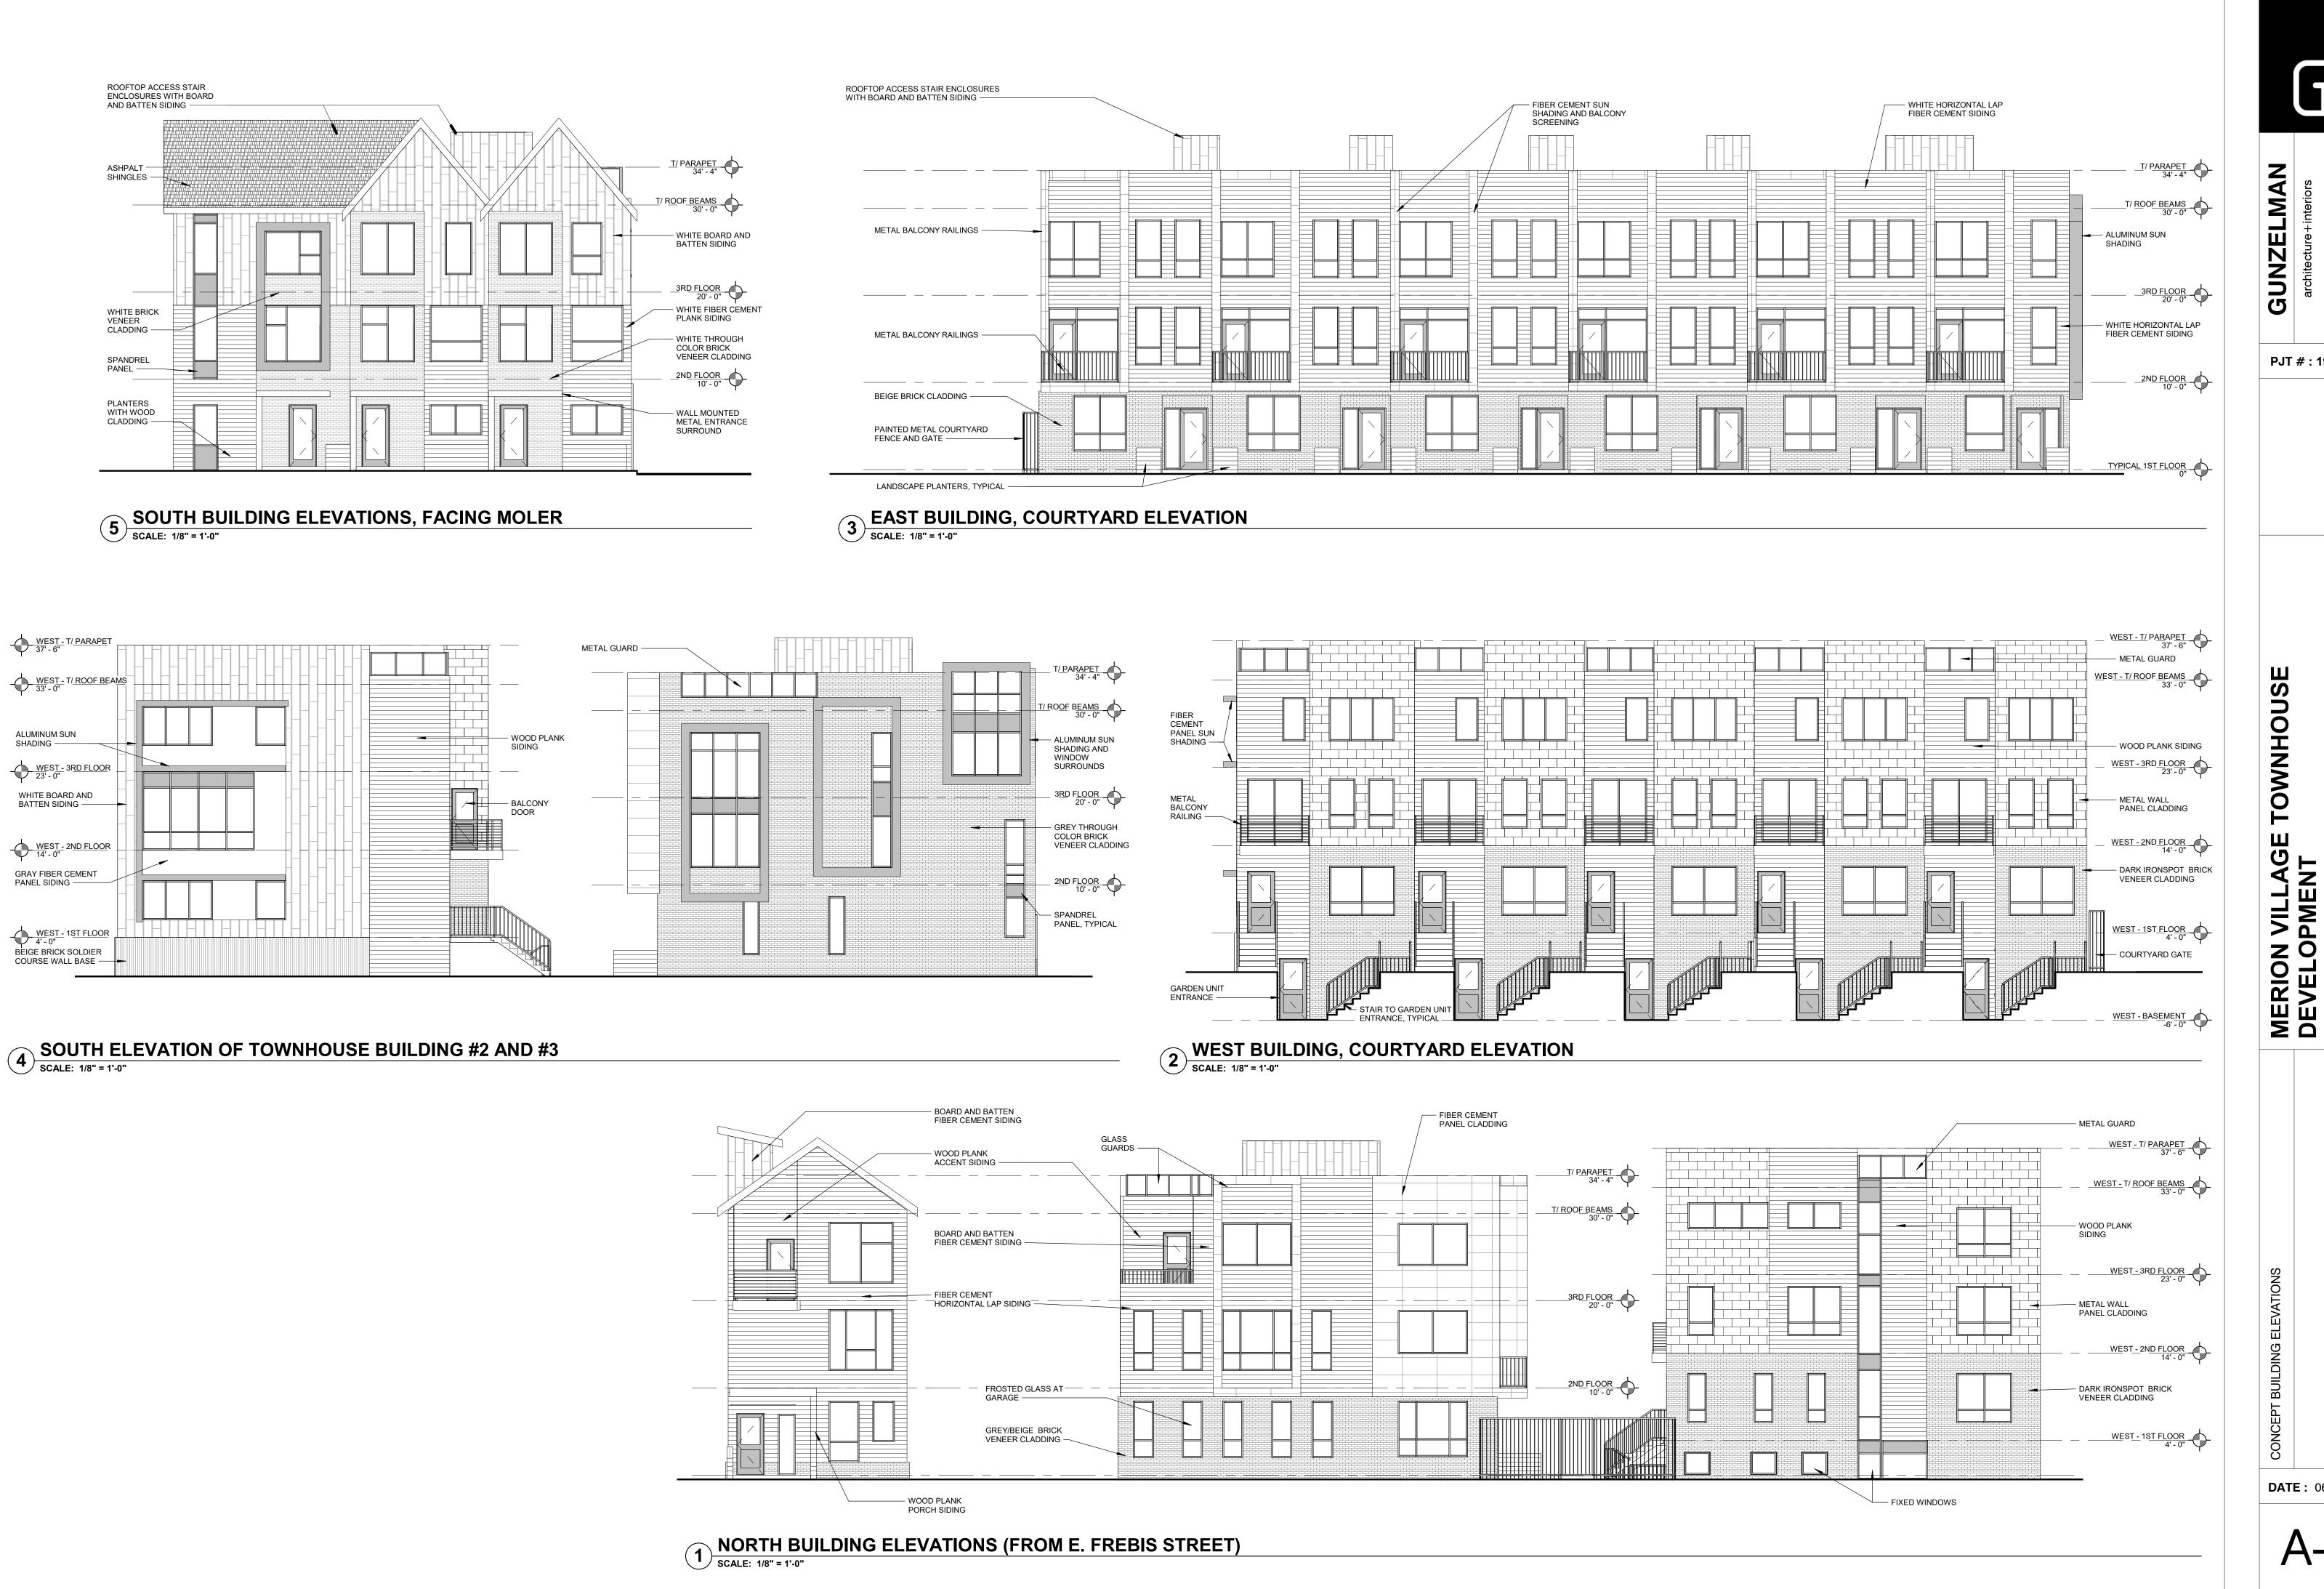

NING 0.644 ACRES (28.061 Square Feet), subject however to all legal highways, easements, leases and restrictions of record and of records in the respective utility offices. Iron pins set are 30" x 1" O.D. with orange plastic caps inscribed "P.S. #6579". Basis of bearings is scaled off maps on file in the offices of The City of Columbus Map Department.





3'-0" TALL RAISED PLANTER STRUCTURES

DWELLING UNIT BUILDING FOOTPRINTS

OVERHEAD GARAGE DOORS

PORCH, BALCONY, OR ACCESSORY BUILDING FOOTPRINTS

**ZONING & DEVELOPMENT INFORMATION** 

GAI

GUNZELMAN architecture+interiors

architecture+Interiors
333 Stewart Avenue
Columbus OH 43206
P 614-674-6696

PJT # : 19-245

MERION VILLAGE TOWNHOUSE DEVELOPMENT

REVISIONS

# DATE

ARCHITECTURAL SITE PLAN
PHASE:
ZONING

**DATE**: 06/11/2021

A-0.1



333 Stewart Avenue Columbus OH 43206 P 614-674-6696

PJT #: 19-245

**REVISIONS** # DATE

PHASE:

**DATE:** 06/11/21



### **Standardized Recommendation Form**

111 N Front Street, Columbus, Ohio 43215 Phone: 614-645-4522 • ZoningInfo@columbus.gov • www.columbus.gov/bzs

# FOR USE BY: AREA COMMISSION / COMMUNITY GROUP / HISTORIC ARCHITECTURAL REVIEW (PLEASE PRINT)

| Case Number                        |                                                                                                            | _ |
|------------------------------------|------------------------------------------------------------------------------------------------------------|---|
| Address                            |