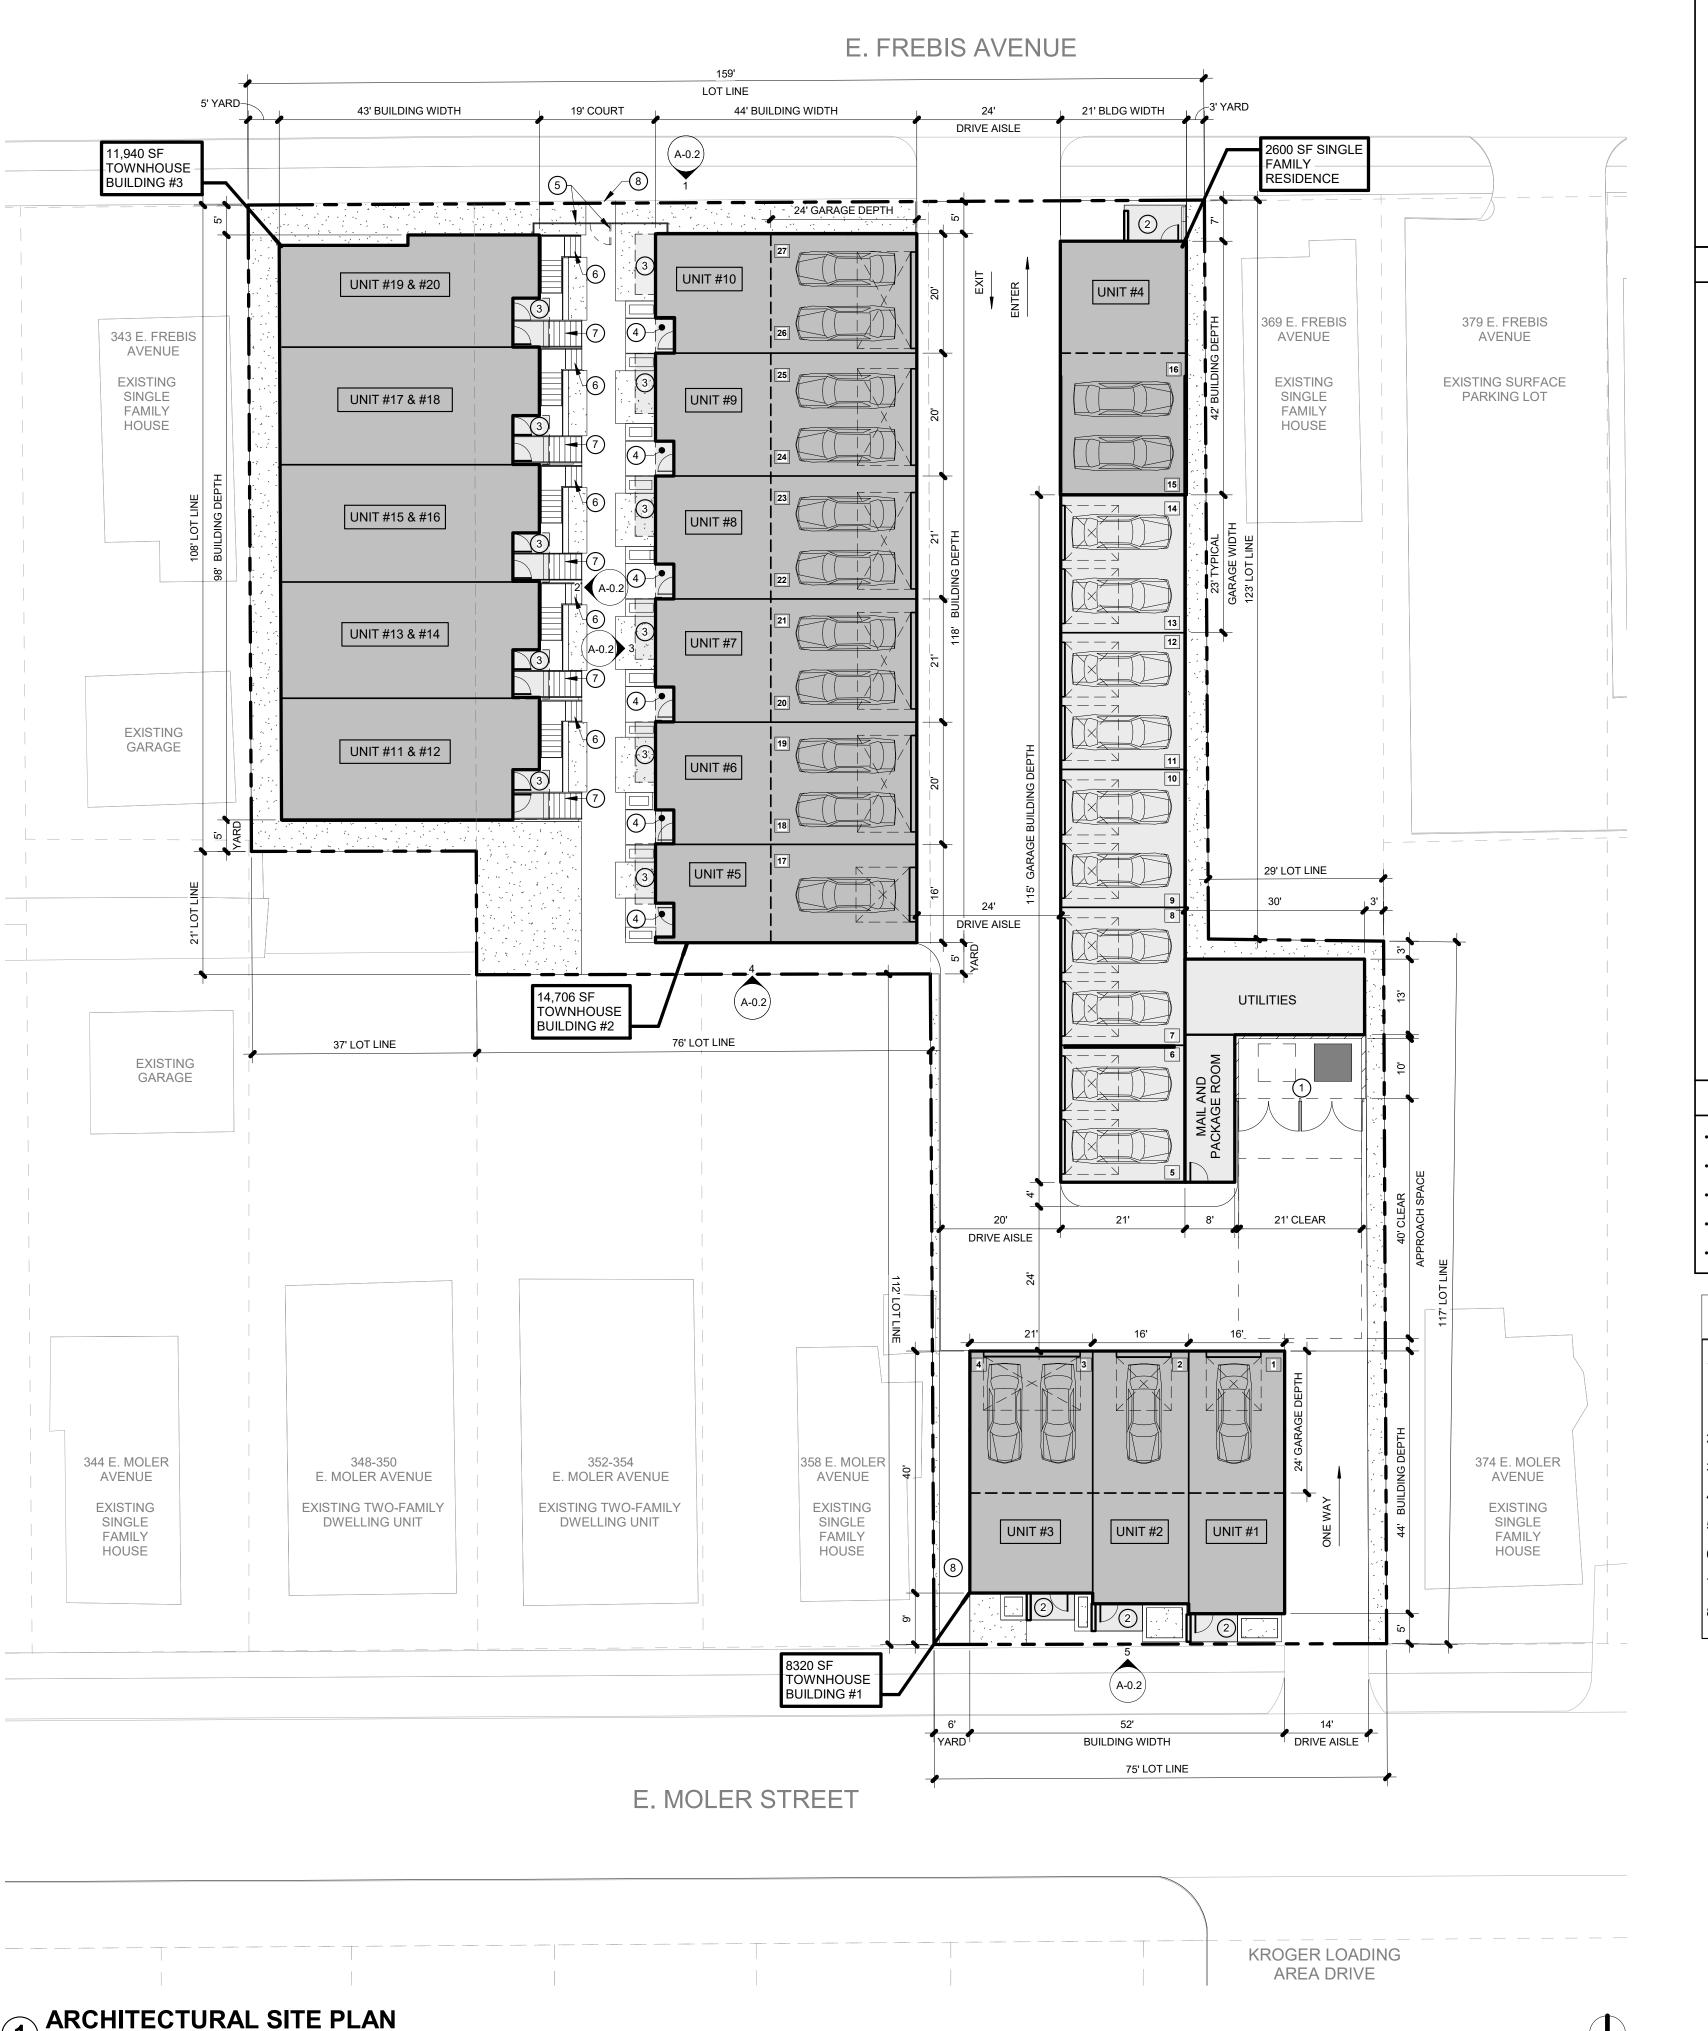

2, (southerly line of said Barry tract), North 83 degrees 41 minutes 00 seconds East, 29.34 feet to a found iron pipe at the northeast corner of said Parcel No. 2, (southeast comer of said Barry tract), and in the westerly line of said Decker tract;

Thence, along the easterly line of said Parcel No. 2, (part of the westerly line of said Decker tract), South 03 degrees 39 minutes 30 seconds East, 117.16 feet to the point of beginning, CONTAINING 0.644 ACRES (28.061 Square Feet), subject however to all legal highways, easements, leases and restrictions of record and of records in the respective utility offices. Iron pins set are 30" x 1" O.D. with orange plastic caps inscribed "P.S. #6579". Basis of bearings is scaled off maps on file in the offices of The City of Columbus Map Department.





3'-0" TALL RAISED PLANTER STRUCTURES

DWELLING UNIT BUILDING FOOTPRINTS

OVERHEAD GARAGE DOORS

PORCH, BALCONY, OR ACCESSORY BUILDING FOOTPRINTS

**ZONING & DEVELOPMENT INFORMATION** 

GAI

GUNZELMAN architecture+interiors

architecture+Interiors
333 Stewart Avenue
Columbus OH 43206
P 614-674-6696

PJT # : 19-245

MERION VILLAGE TOWNHOUSE DEVELOPMENT

REVISIONS

# DATE

ARCHITECTURAL SITE PLAN
PHASE:
ZONING

**DATE**: 06/11/2021

A-0.1



333 Stewart Avenue Columbus OH 43206 P 614-674-6696

PJT #: 19-245

**REVISIONS** # DATE

PHASE:

**DATE:** 06/11/21



### **Standardized Recommendation Form**

111 N Front Street, Columbus, Ohio 43215 Phone: 614-645-4522 • ZoningInfo@columbus.gov • www.columbus.gov/bzs

# FOR USE BY: AREA COMMISSION / COMMUNITY GROUP / HISTORIC ARCHITECTURAL REVIEW