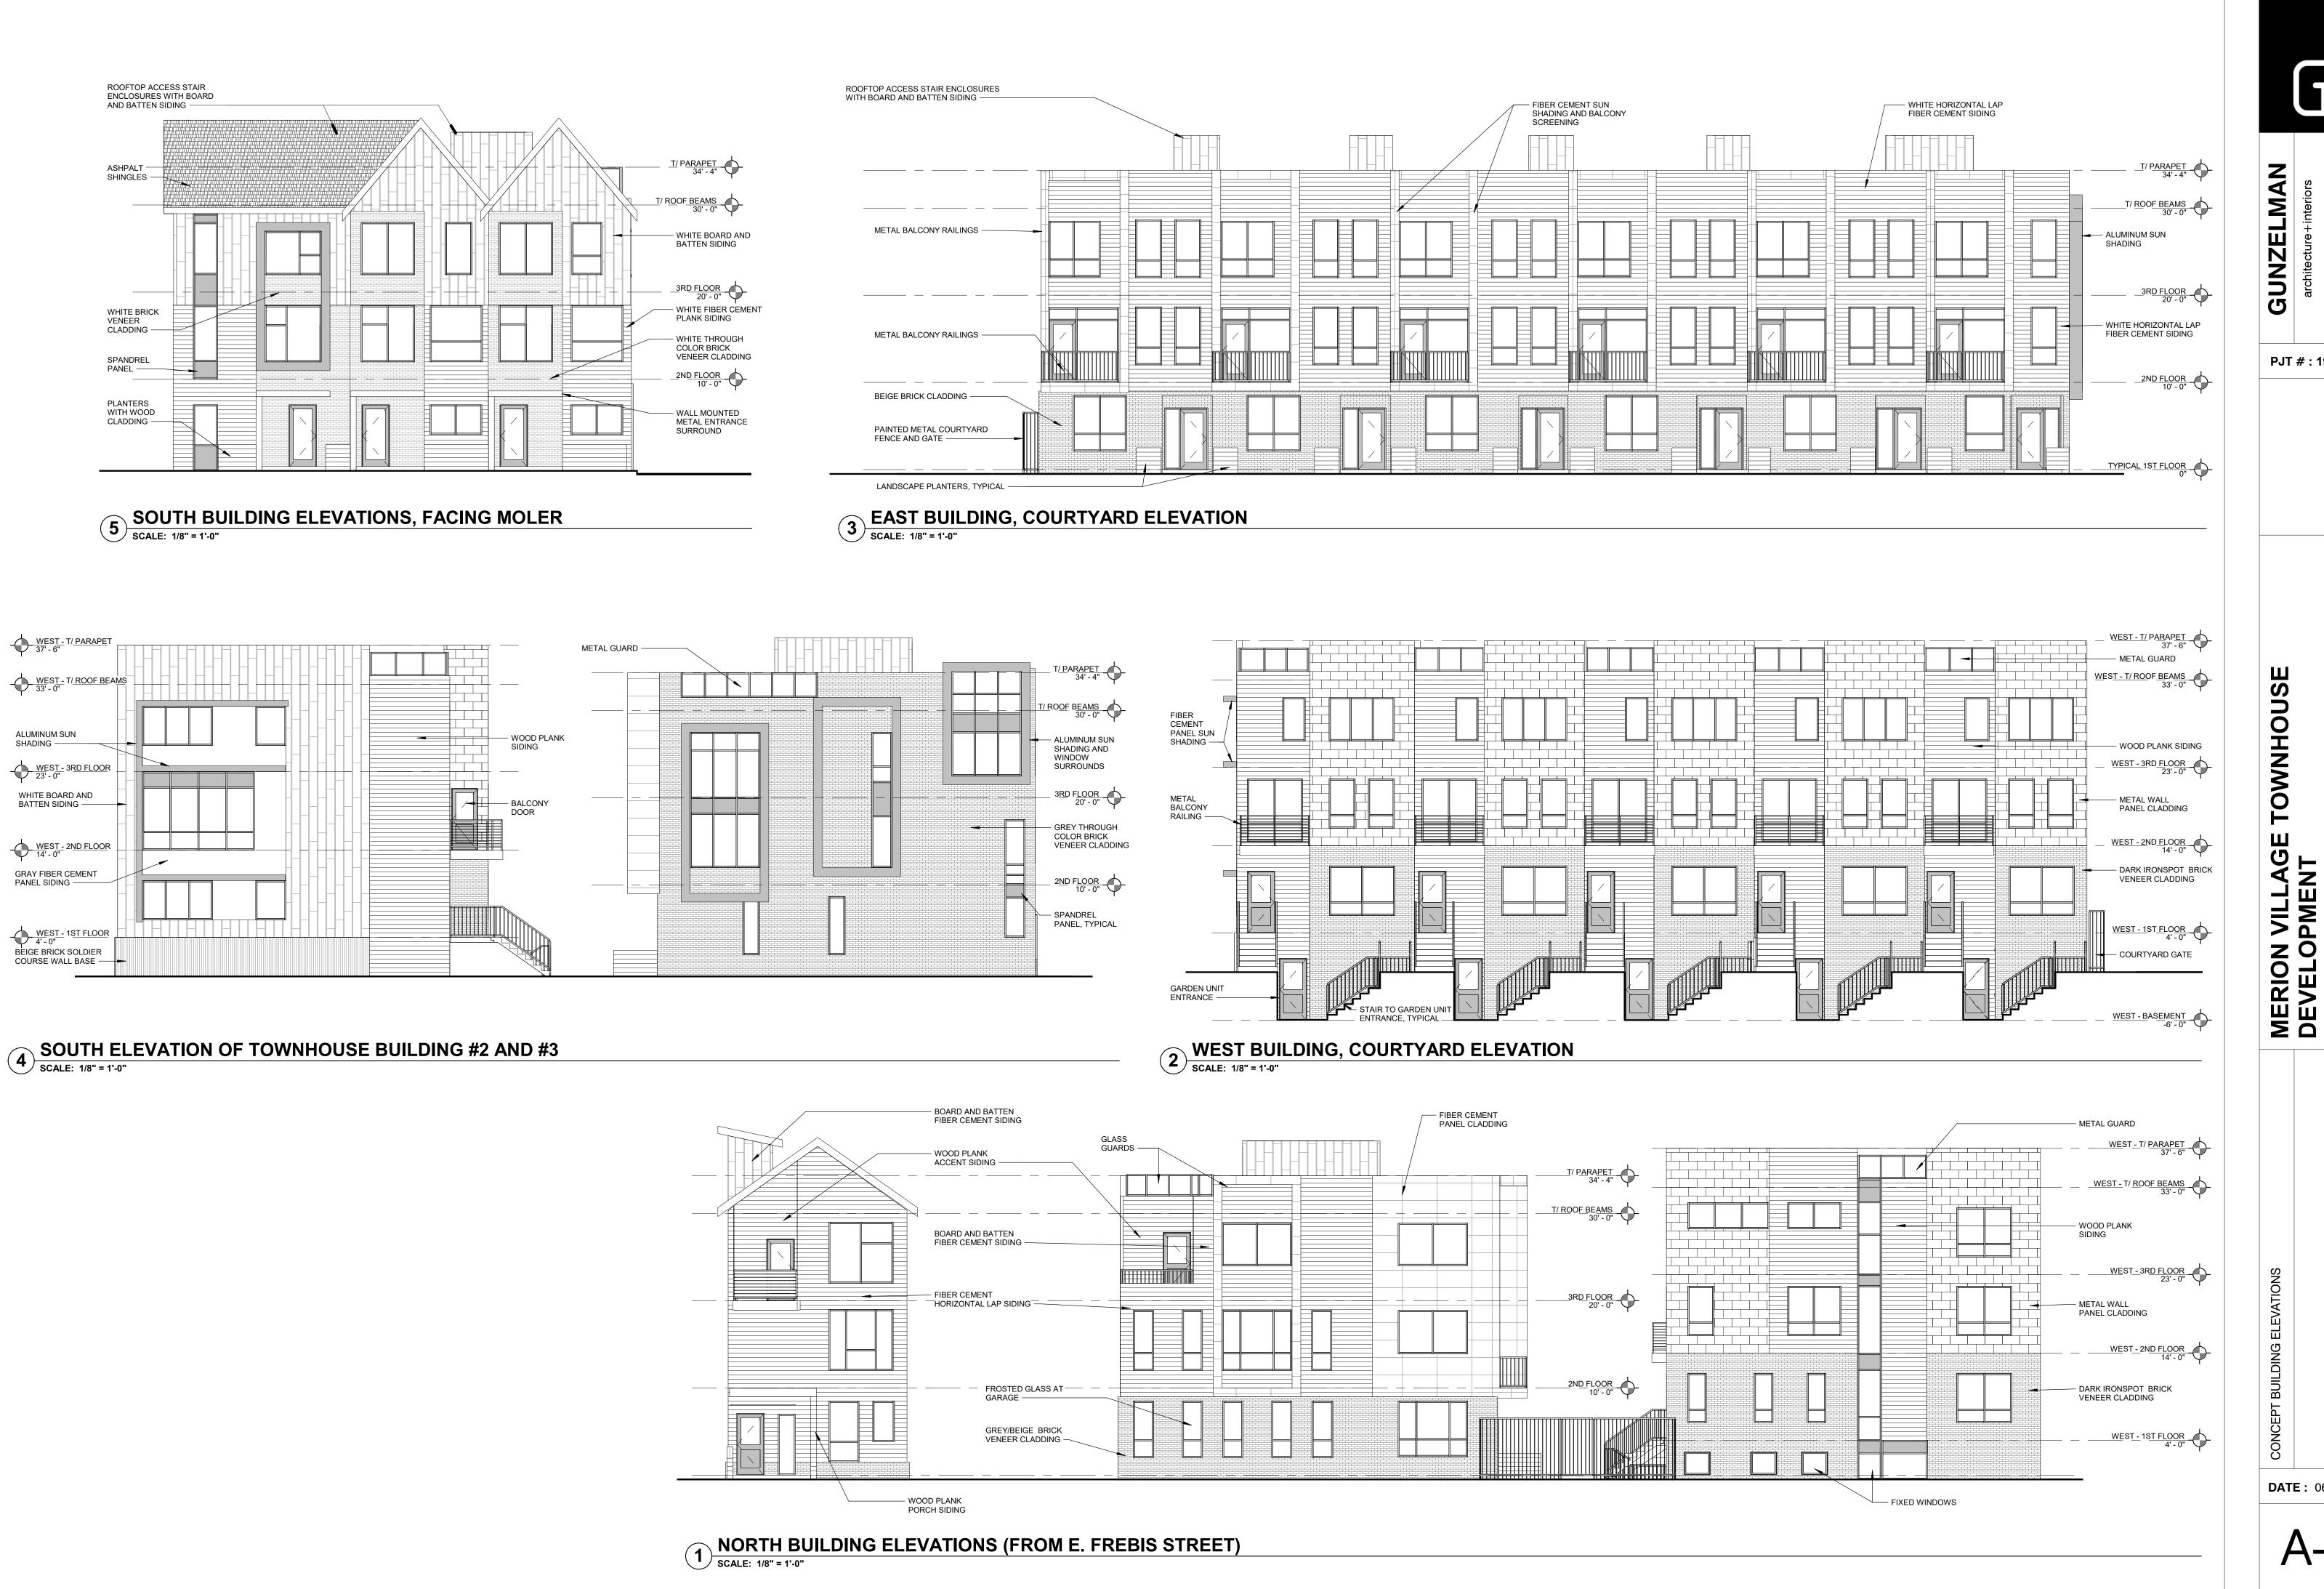

ning, CONTAINING 0.644 ACRES (28.061 Square Feet), subject however to all legal highways, easements, leases and restrictions of record and of records in the respective utility offices. Iron pins set are 30" x 1" O.D. with orange plastic caps inscribed "P.S. #6579". Basis of bearings is scaled off maps on file in the offices of The City of Columbus Map Department.





PAVED SITE AREAS

3'-0" TALL RAISED PLANTER STRUCTURES

DWELLING UNIT BUILDING FOOTPRINTS

OVERHEAD GARAGE DOORS

PORCH, BALCONY, OR ACCESSORY BUILDING FOOTPRINTS

**ZONING & DEVELOPMENT INFORMATION** 

GUNZELMAN

architecture+interiors

# architecture+interiors

333 Stewart Avenue
Columbus OH 43206
P 614-674-6696

MERION VILLAGE TOWNHOUSE DEVELOPMENT

REVISIONS

ADATE

# DATE

PHASE:

SITE PLAN

**DATE**: 06/11/2021

A-0.1



333 Stewart Avenue Columbus OH 43206 P 614-674-6696

PJT #: 19-245

**REVISIONS** # DATE

PHASE:

**DATE:** 06/11/21



**Daytime Phone Number** 

### **Standardized Recommendation Form**

111 N Front Street, Columbus, Ohio 43215 Phone: 614-645-4522 • ZoningInfo@columbus.gov • www.columbus.gov/bzs

# FOR USE BY: AREA COMMISSION / COMMUNITY GROUP / HISTORIC ARCHITECTURAL REVIEW (PLEASE PRINT)

| <b>Application Number</b> |                  |                         |      |  |
|---------------------------|------------------|-------------------------|------|--|
| Address                   |                  |                         |      |  |
| <b>Group Name</b>         |                  |                         |      |  |
| <b>Meeting Date</b>       |                  |