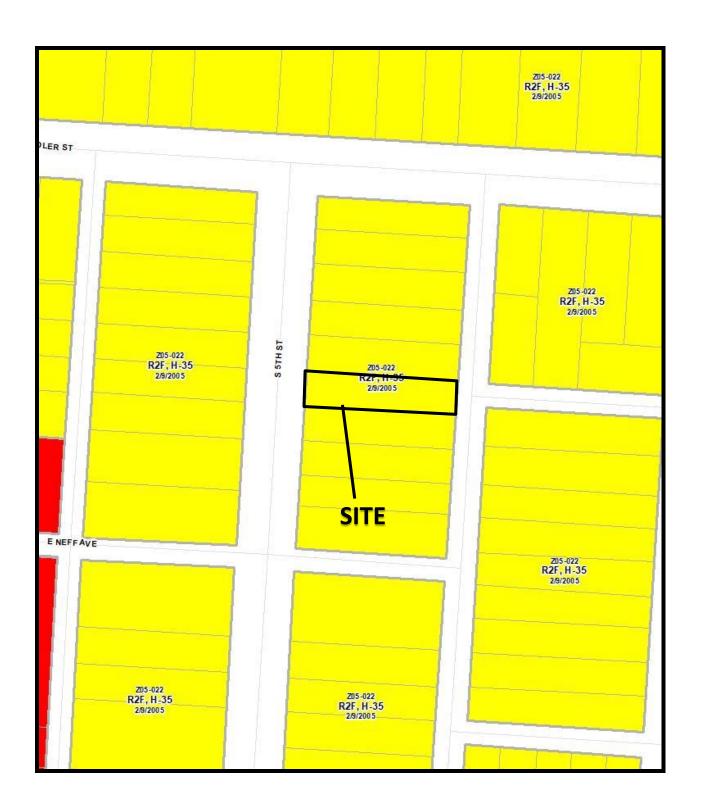

Prior Instrument Reference: Instrument No. 202203090038547

Parcel No.: 010-048073-00

Property Address: 1374 South 5th St, Columbus, OH 43207

CV22-074 1374 S. 5<sup>th</sup> St. Approximately 0.9 acres

CV22-074 1374 S. 5<sup>th</sup> St. Approximately 0.9 acres

CV22-074 1374 S. 5<sup>th</sup> St. Approximately 0.9 acres