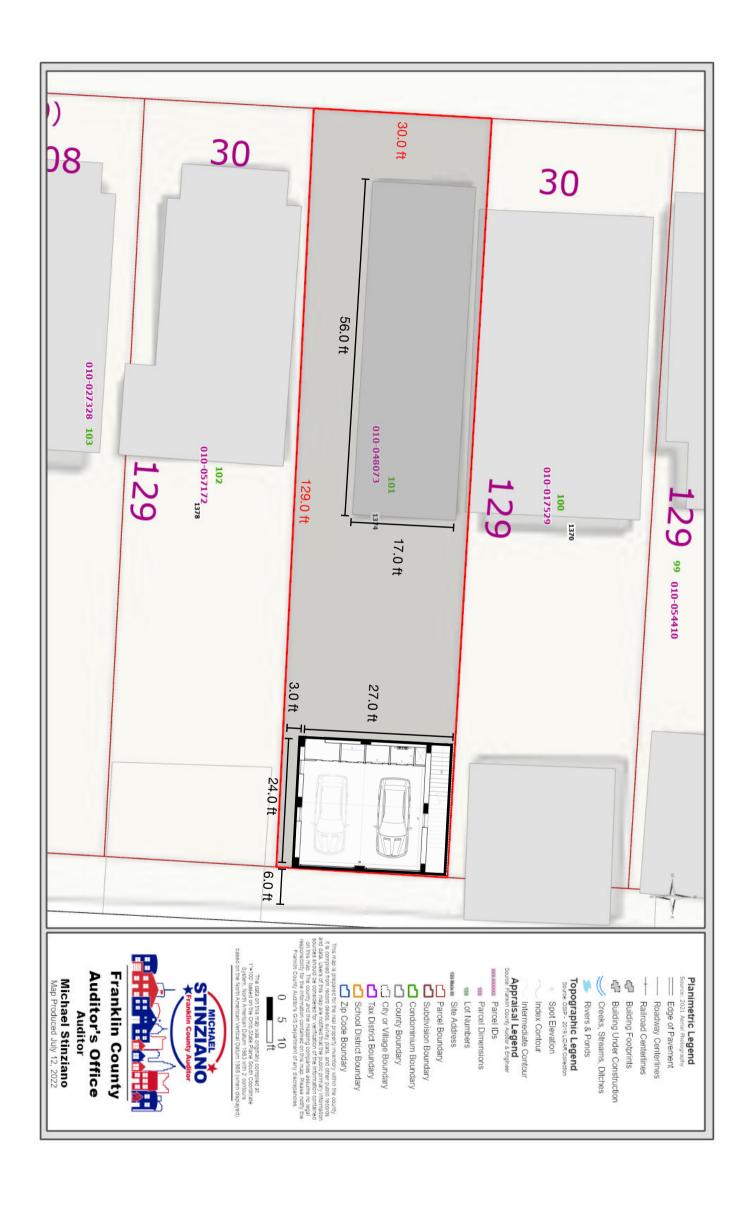

Proposed Council Variance includes the following:

- 1. Section 3312.49 Minimum number of parking spaces required. Applicant seeks to reduce available parking from 4 spaces to 2 spaces.
- 2. Section 3332.037 R-2F residential district requirements. Applicant seeks to permit two single-unit dwellings on one lot
- 3. Section 3332.05 Area district lot width requirements. Applicant seeks to maintain a lot width of 30 ft.
- 4. Section 3332.14 R-2F area district requirements. Applicant seeks to allow two single-unit dwellings on one 3,870 sq. ft. lot [per calculation in section 3332.18 (c)] where 6,000 sq. ft. per single unit dwelling is required.
- 5. Section 3332.19 Fronting on a public street. Applicant seeks to allow for the secondary residence, the carriage house to front on the public alley.
- 6. Section 3332.25 Maximum side yard permitted. Applicant proposes to maintain a maximum side yard of 6 feet for each dwelling.
- 7. Section 3332.26 Minimum side yard permitted, requires the primary residence or the existing structure to have a minimum side yard of 5 feet per side of each dwelling. The existing structure does not meet the minimum side yard requirement per zoning code but is situated on the lot in a manner that is consistent with neighborhood homes. Applicant seeks variance for the existing structure side yards to 0 ft (north side) and 6 ft (south side). Additionally, applicant seeks variance for the carriage house side yards to 0 ft (north side) and 3 ft (south side).
- 8. Section 3332.27 Rear yard requirement. Applicant seeks to provide no rear yard for the carriage house.

Prior Instrument Reference: Instrument No. 202203090038547

Parcel No.: 010-048073-00

Property Address: 1374 South 5th St, Columbus, OH 43207

CV22-074 1374 S. 5<sup>th</sup> St. Approximately 0.9 acres

CV22-074 1374 S. 5<sup>th</sup> St. Approximately 0.9 acres

CV22-074 1374 S. 5<sup>th</sup> St. Approximately 0.9 acres