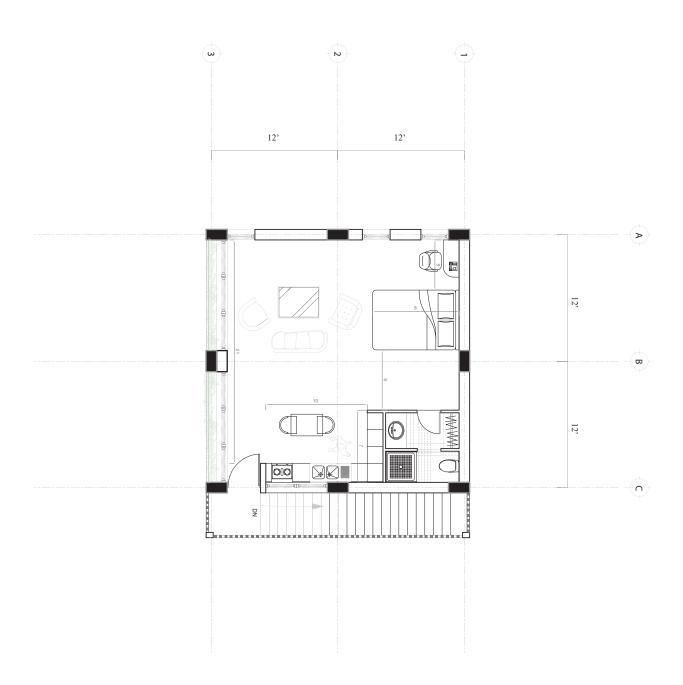

#### Statement of Hardship:

The applicant seeks to build a new carriage house with 2-car parking below. The requested variances are compatible with recent development patterns permitted on other properties within the same or similar zoning districts. In this area it is common for parcels to contain carriage house type structures that were built prior to the implementation of the current zoning code, which would now be considered to not be in conformance. Granting the applicant's variance request will preserve the character of a contributing property in the South Side Area Commission.

Proposed Council Variance includes the following:

- 1. Section 3312.49 Minimum number of parking spaces required. Applicant seeks to reduce available parking from 4 spaces to 2 spaces.
- 2. Section 3332.037 R-2F residential district requirements. Applicant seeks to permit two single-unit dwellings on one lot
- 3. Section 3332.05 Area district lot width requirements. Applicant seeks to maintain a lot width of 30 ft.
- 4. Section 3332.14 R-2F area district requirements. Applicant seeks to allow two single-unit dwellings on one 3,870 sq. ft. lot [per calculation in section 3332.18 (c)] where 6,000 sq. ft. per single unit dwelling is required.
- 5. Section 3332.19 Fronting on a public street. Applicant seeks to allow for the secondary residence, the carriage house to front on the public alley.
- 6. Section 3332.25 Maximum side yard permitted. Applicant proposes to maintain a maximum side yard of 6 feet for each dwelling.
- 7. Section 3332.26 Minimum side yard permitted, requires the primary residence or the existing structure to have a minimum side yard of 5 feet per side of each dwelling. The existing structure does not meet the minimum side yard requirement per zoning code but is situated on the lot in a manner that is consistent with neighborhood homes. Applicant seeks variance for the existing structure side yards to 0 ft (north side) and 6 ft (south side). Additionally, applicant seeks variance for the carriage house side yards to 0 ft (north side) and 3 ft (south side).
- 8. Section 3332.27 Rear yard requirement. Applicant seeks to provide no rear yard for the carriage house.