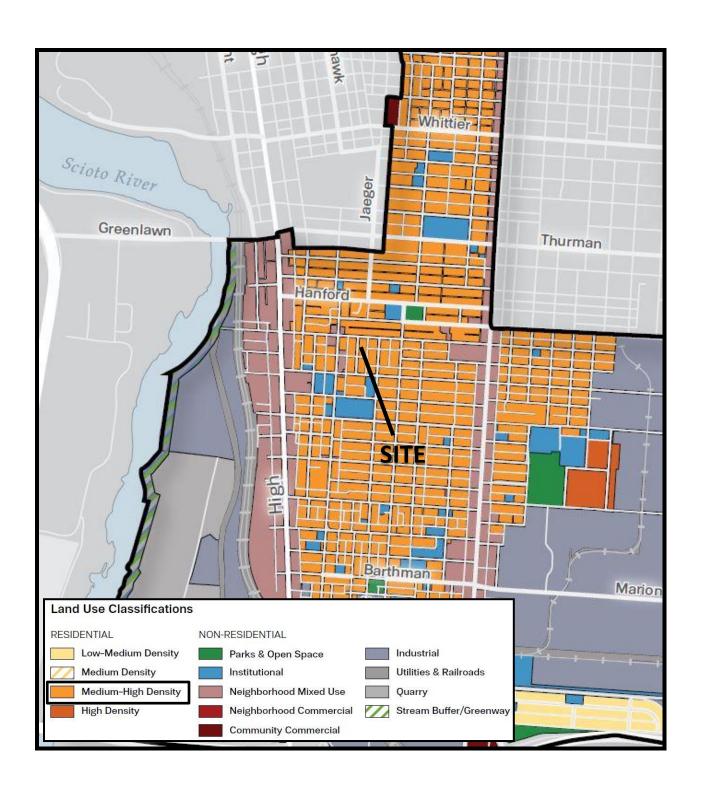

Prior Instrument Reference: Instrument No. 202203090038547

Parcel No.: 010-048073-00

Property Address: 1374 South 5th St, Columbus, OH 43207

CV22-074 1374 S. 5<sup>th</sup> St. Approximately 0.9 acres

CV22-074 1374 S. 5<sup>th</sup> St. Approximately 0.9 acres

CV22-074 1374 S. 5<sup>th</sup> St. Approximately 0.9 acres