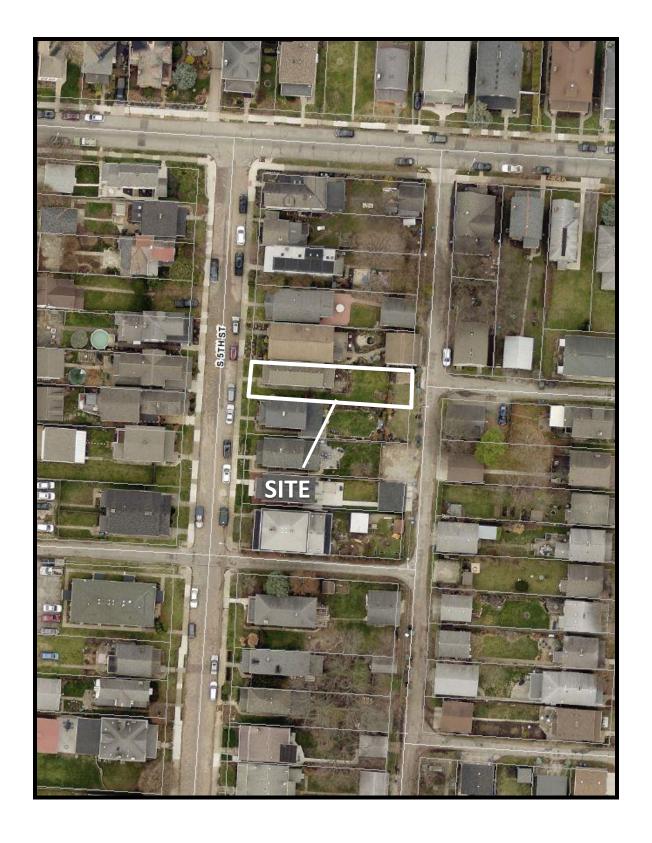

Prior Instrument Reference: Instrument No. 202203090038547

Parcel No.: 010-048073-00

Property Address: 1374 South 5th St, Columbus, OH 43207

CV22-074 1374 S. 5<sup>th</sup> St. Approximately 0.9 acres

CV22-074 1374 S. 5<sup>th</sup> St. Approximately 0.9 acres

CV22-074 1374 S. 5<sup>th</sup> St. Approximately 0.9 acres