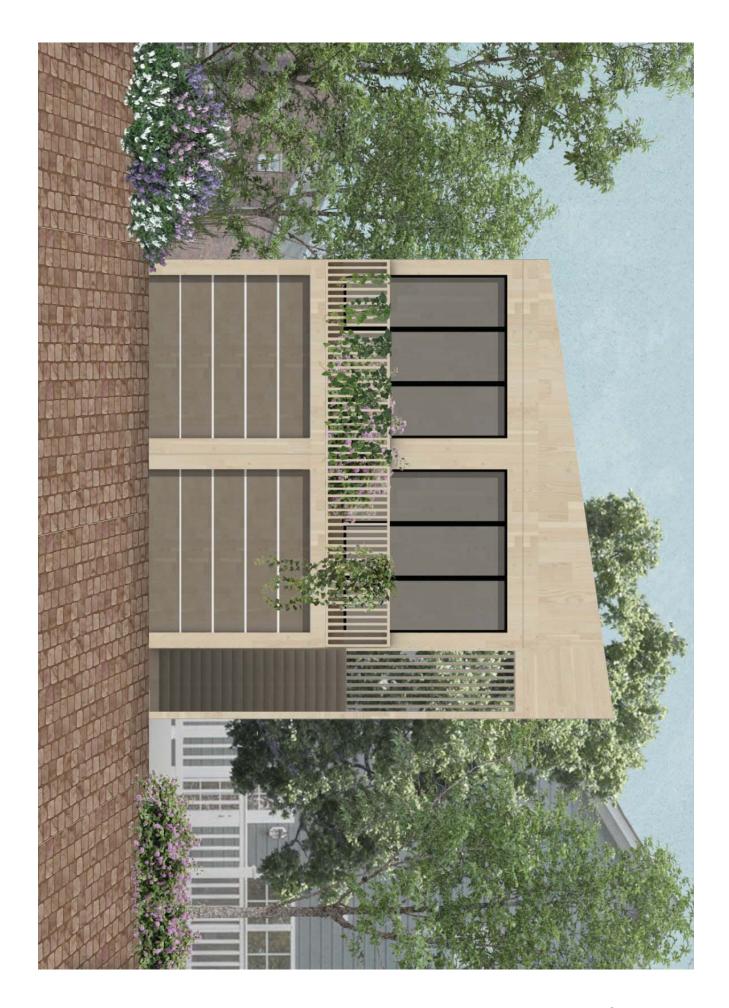

#### Statement of Hardship:

The applicant seeks to build a new carriage house with 2-car parking below. The requested variances are compatible with recent development patterns permitted on other properties within the same or similar zoning districts. In this area it is common for parcels to contain carriage house type structures that were built prior to the implementation of the current zoning code, which would now be considered to not be in conformance. Granting the applicant's variance request will preserve the character of a contributing property in the South Side Area Commission.