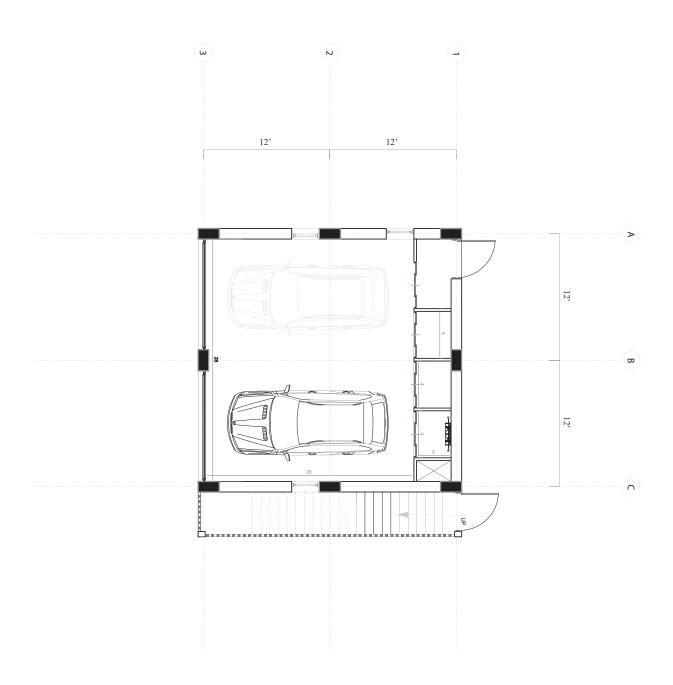

#### Statement of Hardship:

The applicant seeks to build a new carriage house with 2-car parking below. The requested variances are compatible with recent development patterns permitted on other properties within the same or similar zoning districts. In this area it is common for parcels to contain carriage house type structures that were built prior to the implementation of the current zoning code, which would now be considered to not be in conformance. Granting the applicant's variance request will preserve the character of a contributing property in the South Side Area Commission.

Proposed Council Variance includes the following:

- 1. Section 3312.49 Minimum number of parking spaces required. Applicant seeks to reduce available parking from 4 spaces to 2 spaces.
- 2. Section 3332.037 R-2F residential district requirements. Applicant seeks to permit two single-unit dwellings on one lot
- 3. Section 3332.05 Area district lot width requirements. Applicant seeks to maintain a lot width of 30 ft.
- 4. Section 3332.14 R-2F area district requirements. Applicant seeks to allow two single-unit dwellings on one 3,870 sq. ft. lot [per calculation in section 3332.18 (c)] where 6,000 sq. ft. per single unit dwelling is required.
- 5. Section 3332.19 Fronting on a public street. Applicant seeks to allow for the secondary residence, the carriage house to front on the public alley.
- 6. Section 3332.25 Maximum side yard permitted. Applicant proposes to maintain a maximum side yard of 6 feet for each dwelling.
- 7. Section 3332.26 Minimum side yard permitted, requires the primary residence or the existing structure to have a minimum side yard of 5 feet per side of each dwelling. The existing structure does not meet the minimum side yard requirement per zoning code but is situated on the lot in a manner that is consistent with neighborhood homes. Applicant seeks variance for the existing structure side yards to 0 ft (north side) and 6 ft (south side). Additionally, applicant seeks variance for the carriage house side yards to 0 ft (north side) and 3 ft (south side).
- 8. Section 3332.27 Rear yard requirement. Applicant seeks to provide no rear yard for the carriage house.