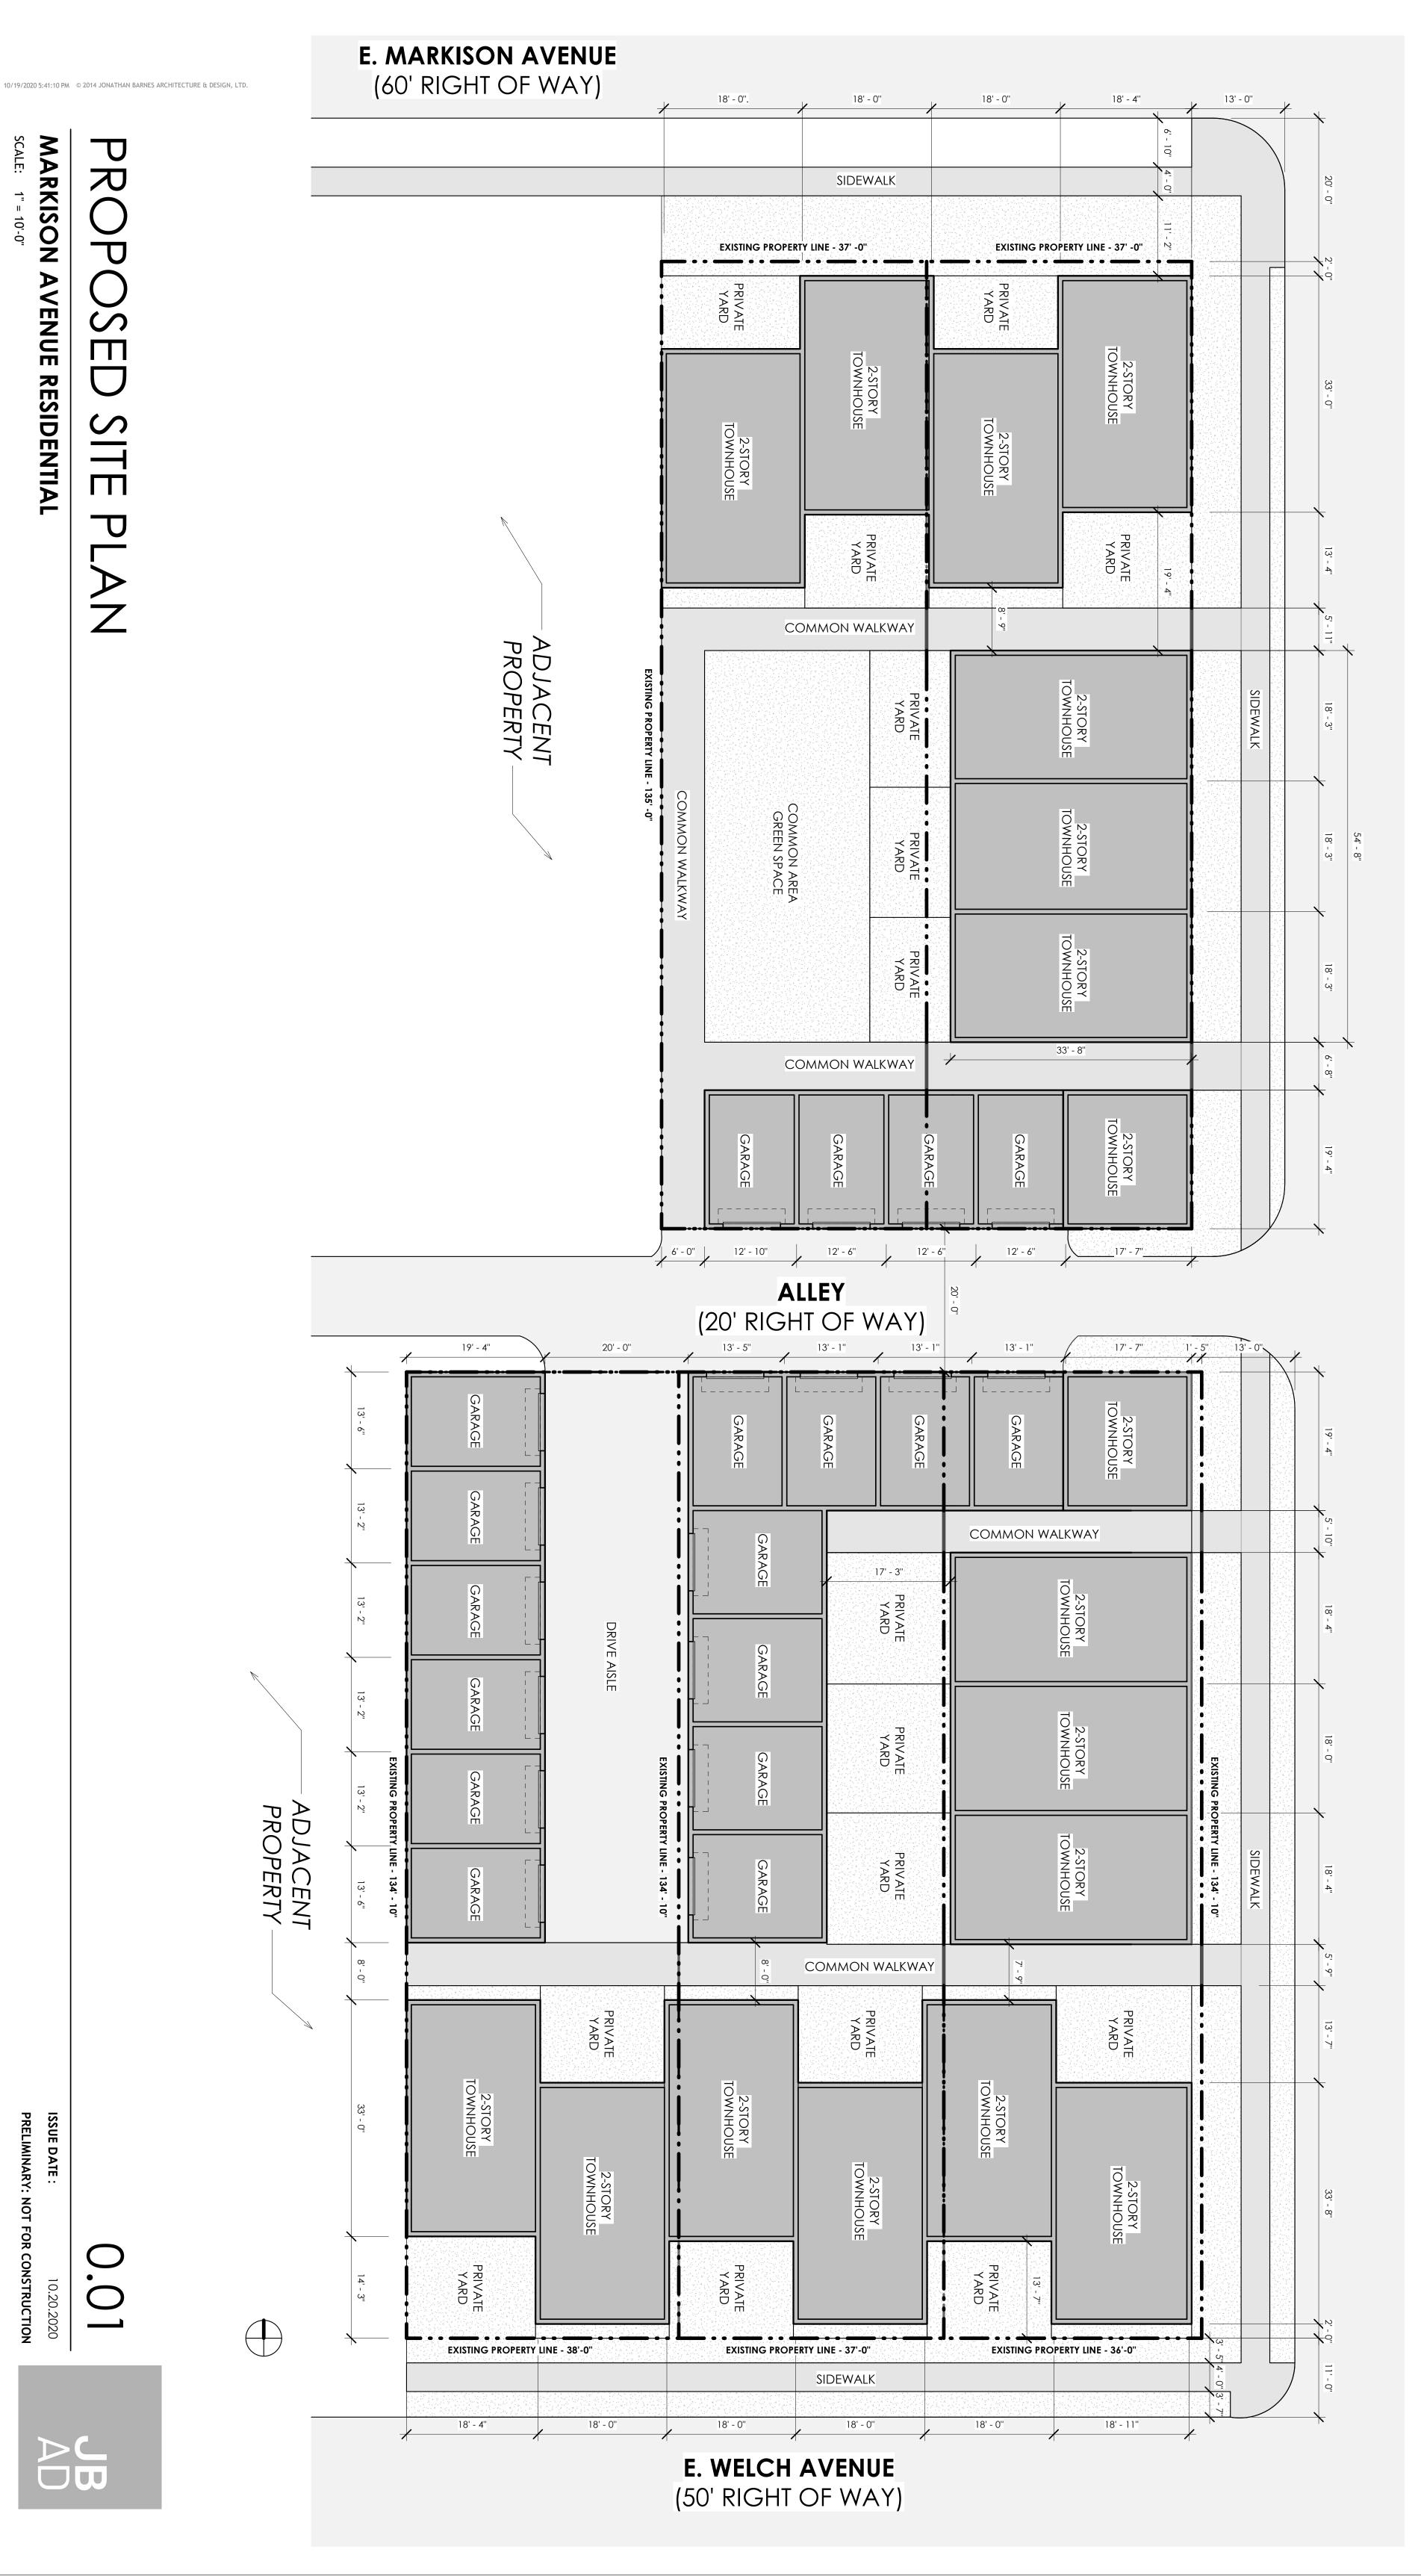

e of said Lot 17, along the north line of said Lots 18 and 19, along the south line of said Markison Avenue, North 87° 56' 00" East, 84.00 feet to the place of beginning CONTAINING 0.260 ACRES, subject however to all legal highways, leases, easements and restrictions of record and of records in the respective utility offices. Iron pipes set are 30"x1" dia with an orange plastic cap inscribed "Myers PS 6579". The basis of bearings is the south line of Markison Avenue assumed as North 87° 56' 00" East. The foregoing description was prepared from an actual boundary survey by Myers Surveying Company Inc. In August, 2015.

**18** TOWNHOUSES **18** SINGLE CAR GARAGES

10,200 SF LOT COVERAGE 4,680 SF LOT COVERAGE

TOTAL PROPOSED AREA

WASHINGTON AVENUE (50' RIGHT OF WAY)

14,880 SF LOT COVERAGE



PRELIMINARY: NOT FOR CONSTRUCTION

ISSUE DATE: