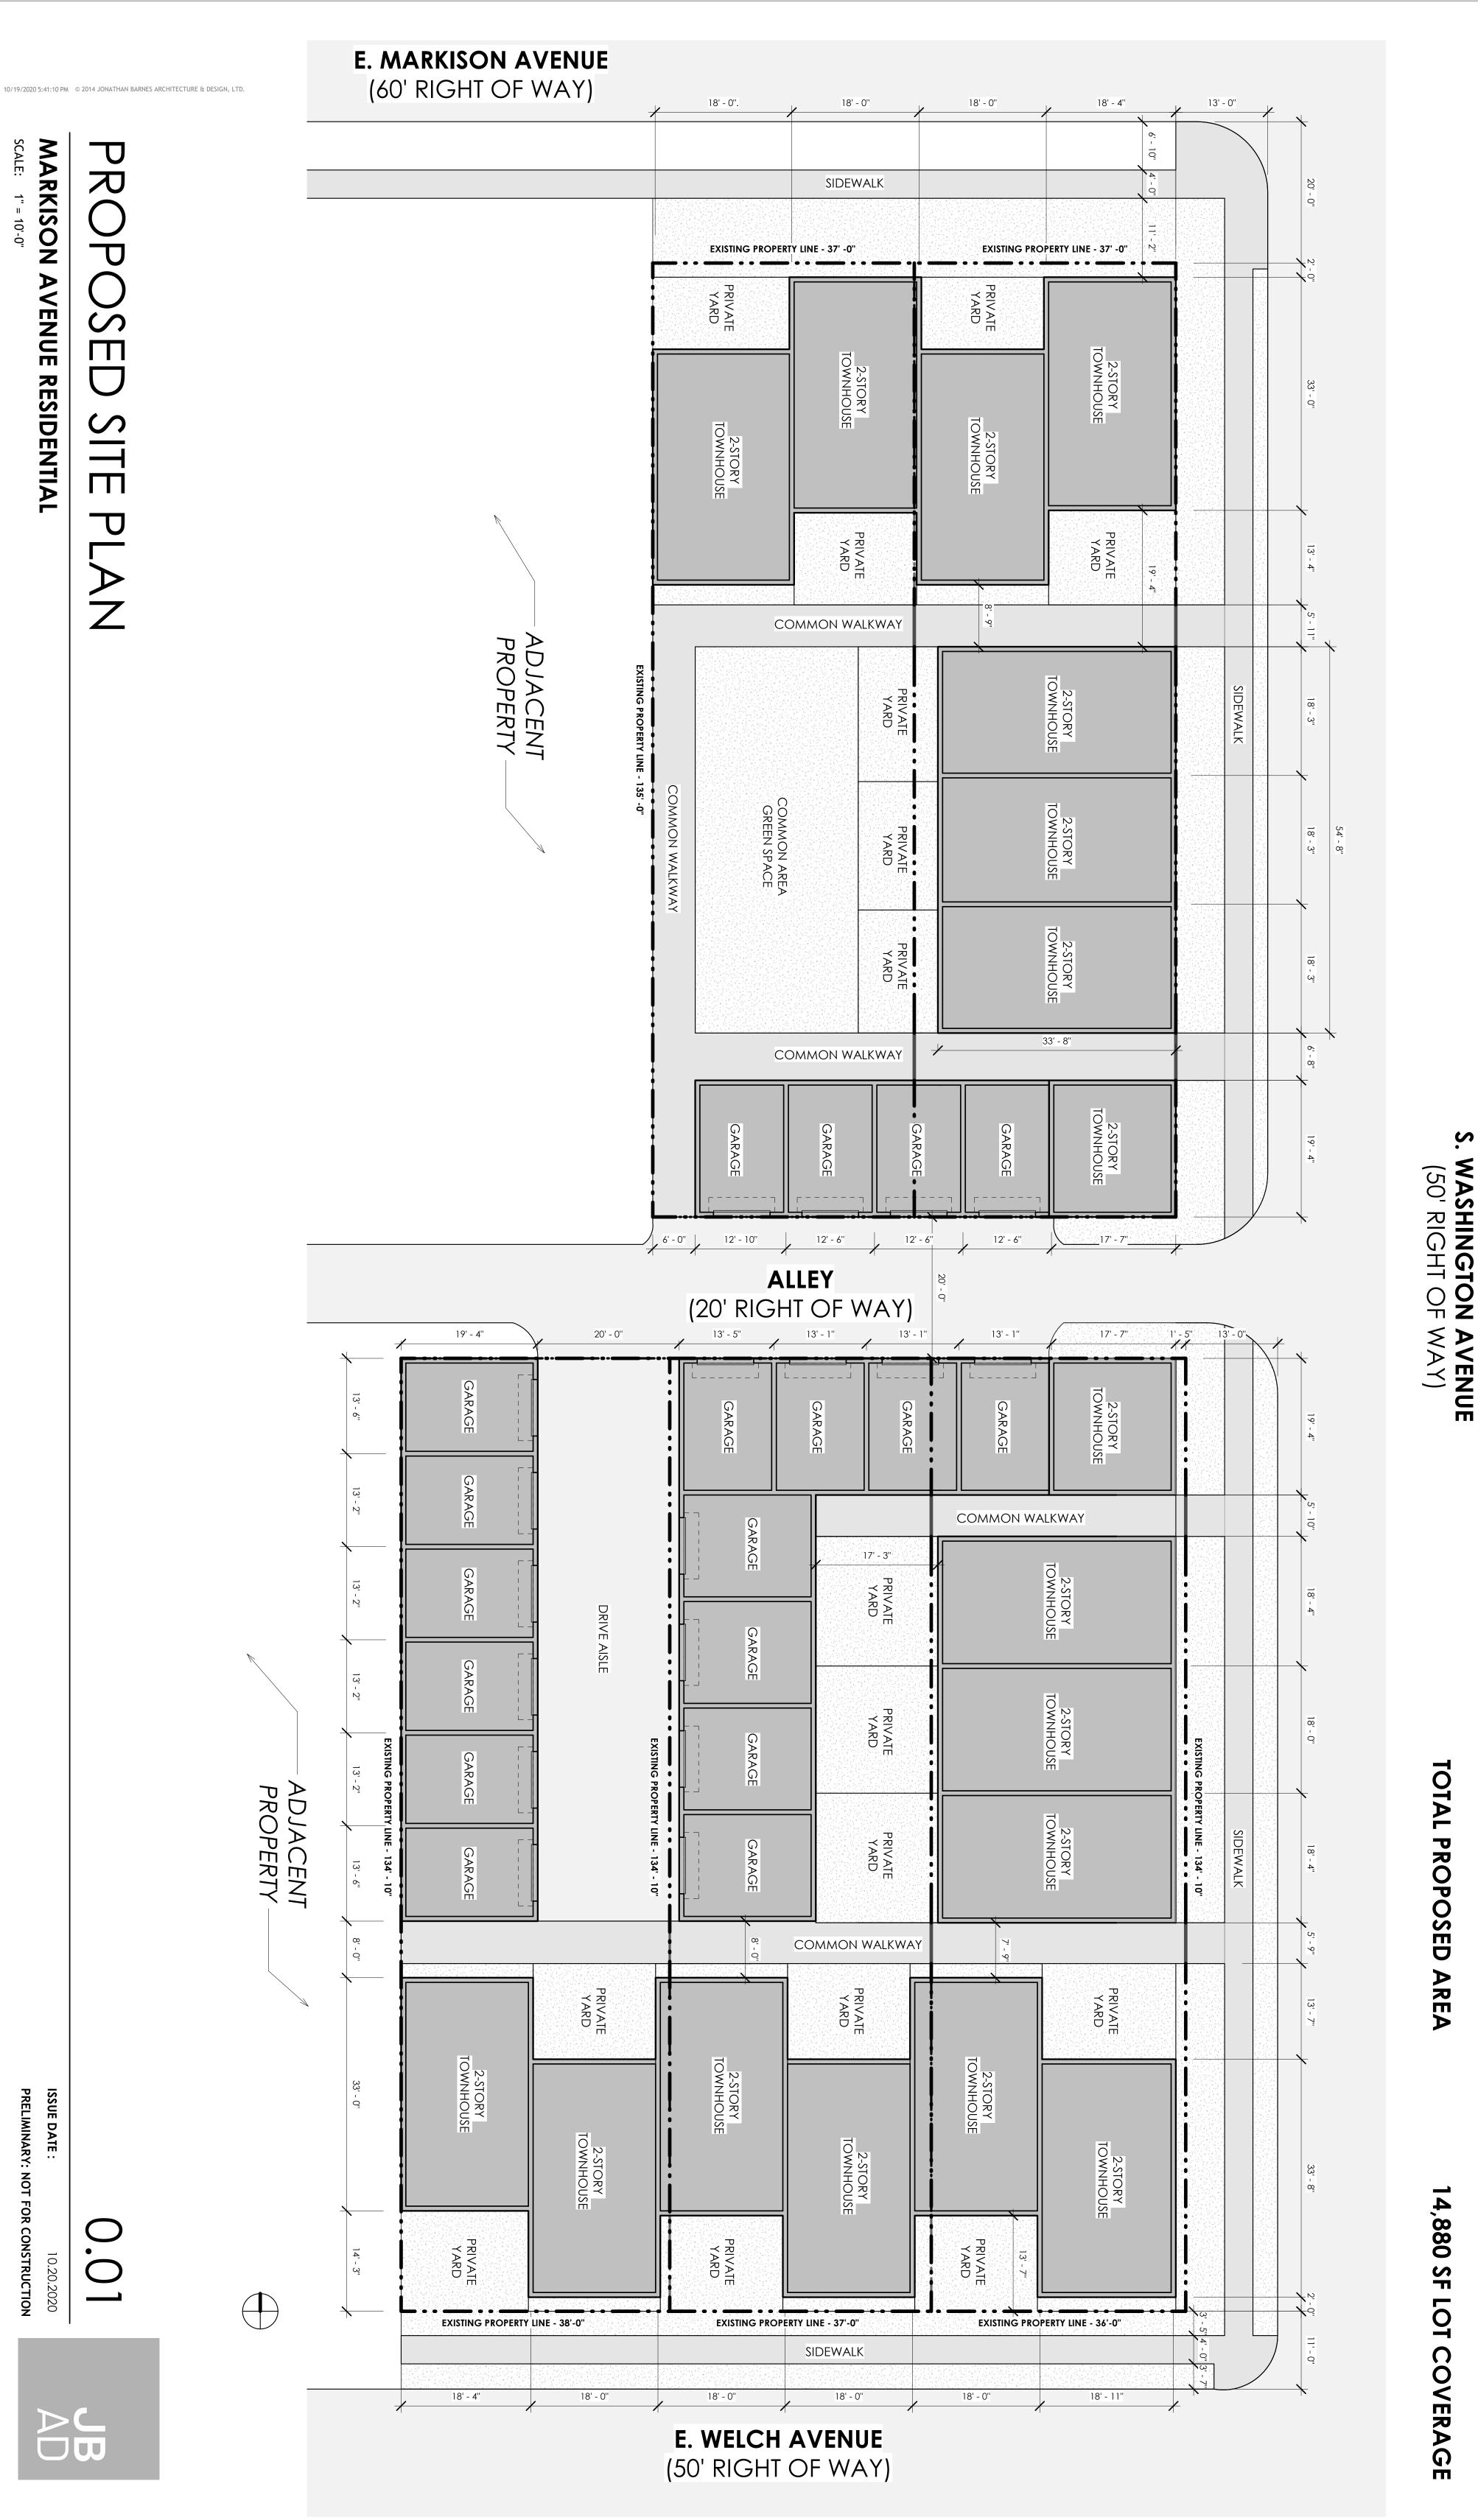

;

Thence, along part of the north line of said Lot 17, along the north line of said Lots 18 and 19, along the south line of said Markison Avenue, North 87° 56' 00" East, 84.00 feet to the place of beginning CONTAINING 0.260 ACRES, subject however to all legal highways, leases, easements and restrictions of record and of records in the respective utility offices. Iron pipes set are 30"x1" dia with an orange plastic cap inscribed "Myers PS 6579". The basis of bearings is the south line of Markison Avenue assumed as North 87° 56' 00" East. The foregoing description was prepared from an actual boundary survey by Myers Surveying Company Inc. In August, 2015.

**18** TOWNHOUSES **18** SINGLE CAR GARAGES

10,200 SF LOT COVERAGE 4,680 SF LOT COVERAGE

14,880 SF LOT COVERAGE

TOTAL PROPOSED AREA



# SITE PLAN



ISSUE DATE:



DEPARTMENT OF BUILDING AND ZONING SERVICES

# **Council Variance Application**

111 North Front Street, Columbus, Ohio 43215

Phone: 614-645-4522 • www.columbus.gov/bzs • zoninginfo@columbus.gov

| Application #:                                                                                                                                                                                                        | Date Received:                                                                                                                                  |                             |
|---------------------------------------------------------------------------------------------------------------------------------------------------------------------------------