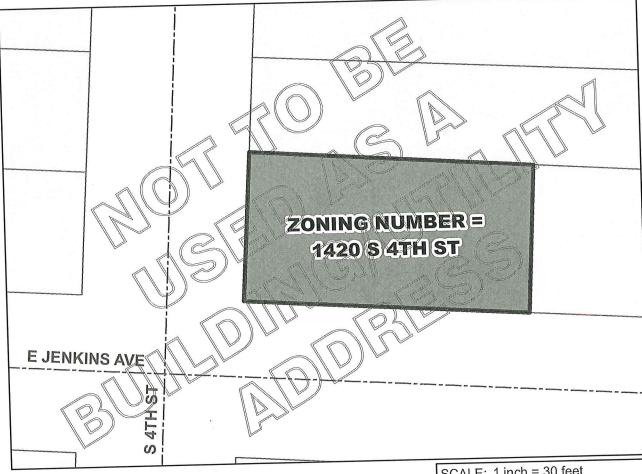

# City of Columbus **Zoning Plat**

# **ZONING NUMBER**

The Zoning Number Contained on This Form is Herein Certified to Obtain Zoning, Rezoning, and Variances, and is NOT to be Used for the Securing of Building & Utility Permits

Parcel ID: 010-041001

Zoning Number: 1420

Street Name: S 4TH ST

Lot Number: 75-76

Subdivision: WARREN JENKINS MARION

Requested By: THE COLUMBUS ARCHITECTURAL STUDIO

Issued By: Phily Shin Date: 9/17/2019

SCOTT S. MESSER, DIRECTOR DEPARTMENT OF BUILDING AND ZONING SERVICES 111 N. FRONT ST. COLUMBUS, OHIO 43215

SCALE: 1 inch = 30 feet

GIS FILE NUMBER: 156935

CU19-105

1420 S 4th Street

Situated in the County of Franklin, in the State of Ohio and the City of Columbus:

Being Lot Number Seventy-Five (75) and 15.65 feet off of the North side of Lot Number Seventy-Six (76), and except 40 feet off of the rear or east end of each side lots of Warren and Jenkins' Marion Addition, as the same are numbered and delineated upon the recorded plat thereof, of record in Plat Book 2, Page 348, Recorder's Office, Franklin County, Ohio.