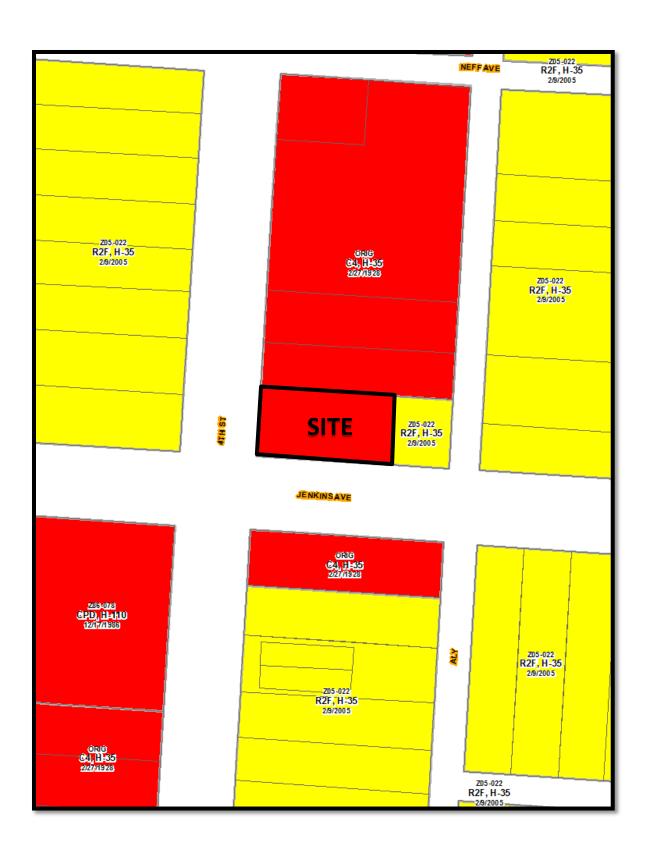

See attached sheet for list of variances and statement of hardship.

Signature of Applicant\_\_\_\_\_\_ Date\_\_lof(17 2019

1420 S 4<sup>th</sup> Street Statement of Hardship

The property at 1420 S 4<sup>th</sup> Street is a vacant corner lot in an urban area. The majority of the lots in this area encompass the full depth of 129'-0" from 4<sup>th</sup> Street to the rear alley. However, this property is only afforded a portion of that overall depth (89'-0"). The limitation of the lot depth places a hardship on this property.

With the reduced lot depth, the existing lot size (4,062 sf) ended up being 67% smaller than the required zoning lot size of 6,000 sf. The lot width is also narrower (45.65') than the required lot width of 50'. With the property being a corner lot, the 30' vision clearance came into play minimizing the buildable area even more.