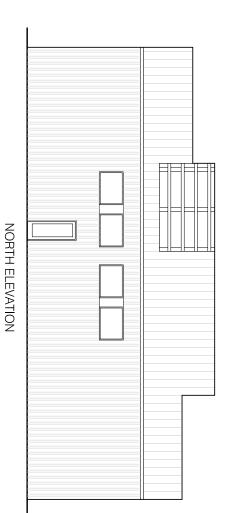

SOUTH ELEVATION

EAST ELEVATION

EXTERIOR ELEVATIONS
Scale: 1/16" = 1'-0"

CV19-105 1420 S. 4<sup>th</sup> St. Approximately 0.10 acres

South Side Plan (2014)

CV19-105 1420 S. 4<sup>th</sup> St. Approximately 0.10 acres