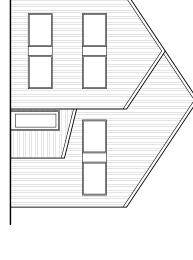

EXTERIOR MATERIALS: Siding:
Metal corrugated siding.

Windows: Aluminum.

Roofing: Standing seam metal roofing.

Entry Doors: Single-panel steel.

Garage Door: Steel, paneled.

Gutters: Aluminum ogee.

WEST ELEVATION