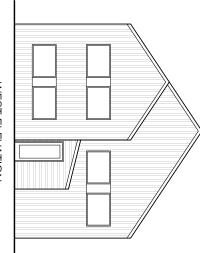

EXTERIOR MATERIALS: Siding:
Metal corrugated siding.

Windows: Aluminum.

Roofing: Standing seam metal roofing.

Entry Doors: Single-panel steel.

Garage Door: Steel, paneled.

Gutters: Aluminum ogee.

WEST ELEVATION

SOUTH ELEVATION

EAST ELEVATION

EXTERIOR ELEVATIONS
Scale: 1/16" = 1'-0"

CV19-105 1420 S. 4<sup>th</sup> St. Approximately 0.10 acres

South Side Plan (2014)

CV19-105 1420 S. 4<sup>th</sup> St. Approximately 0.10 acres