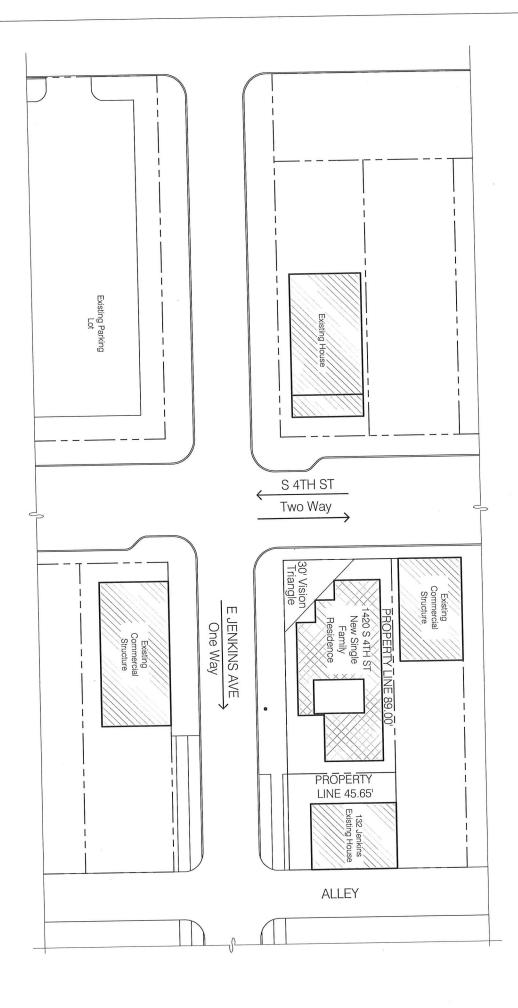

See attached sheet for list of variances and statement of hardship.

Signature of Applicant\_\_\_\_\_\_ Date\_\_lof(17 2019

1420 S 4<sup>th</sup> Street Statement of Hardship

The property at 1420 S 4<sup>th</sup> Street is a vacant corner lot in an urban area. The majority of the lots in this area encompass the full depth of 129'-0" from 4<sup>th</sup> Street to the rear alley. However, this property is only afforded a portion of that overall depth (89'-0"). The limitation of the lot depth places a hardship on this property.

With the reduced lot depth, the existing lot size (4,062 sf) ended up being 67% smaller than the required zoning lot size of 6,000 sf. The lot width is also narrower (45.65') than the required lot width of 50'. With the property being a corner lot, the 30' vision clearance came into play minimizing the buildable area even more.