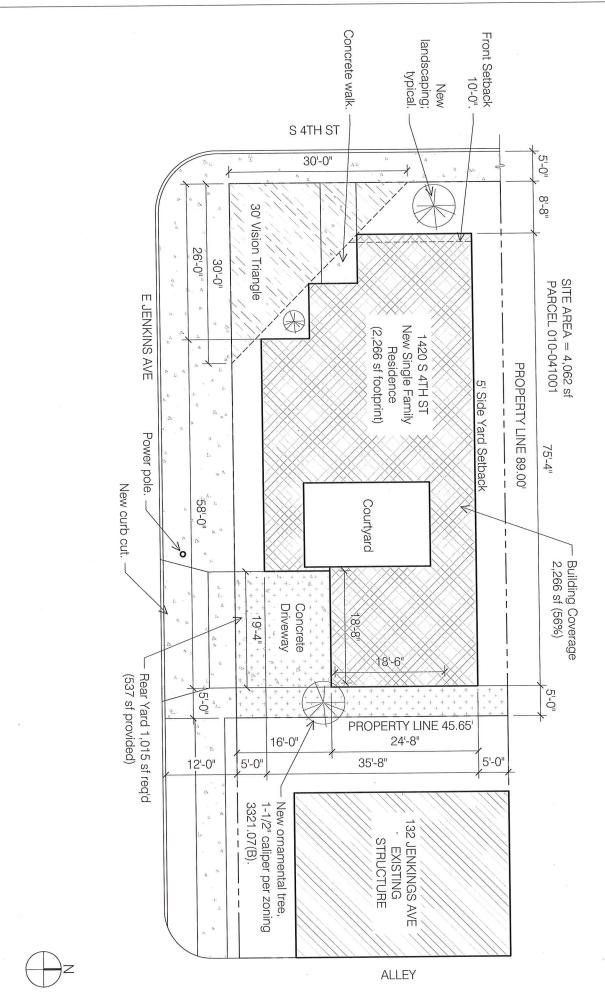

With the reduced lot depth, the existing lot size (4,062 sf) ended up being 67% smaller than the required zoning lot size of 6,000 sf. The lot width is also narrower (45.65') than the required lot width of 50'. With the property being a corner lot, the 30' vision clearance came into play minimizing the buildable area even more.

With the three hardships listed above, the area remaining to construct a single-family dwelling was extremely compromised.

The request to reduce the front building line from 10' minimum to 8'-8" allows for an increase in functionality of the interior spaces. The adjacent building to the north has a setback of 0'-0". The building across Jenkins has a setback of 8'-0". The 8'-8" front line will not impact the urban streetscape since the two adjacent structures sit closer to the street than the proposed structure.

The request to reduce the side building line on a corner lot from 9'-2" to 5'-0" is again to increase the functionality of the interior spaces. The building across Jenkins to the south sits at 0'-0". The 5'-0" side building line will allow for additional landscaping between the right-of-way and the structure compared to the previous structure located at this property which was a zero-lot line condition.

The remaining three variances (reducing rear yard from 1,015sf (25%) to 537sf (13%), increasing building coverage from 2,031sf (50%) to 2,266sf (56%), and reducing driveway vision clearance from 12' to 5') all stem from trying to create an adequate footprint to support the functioning spaces for a new single-family residence given the site constraints listed in the first paragraph.

TAX PARCEL NO.: 010-041001-00

PROPERTY ADDRESS: 1418-1420 South Fourth Street, Columbus, Ohio 43207

1420 S 4th Street October 17, 2019

SITE PLAN - New Single-Family Residence Scale: 1/16"=1'-0"

CV19-105

1420 S 4th Street October 17, 2019