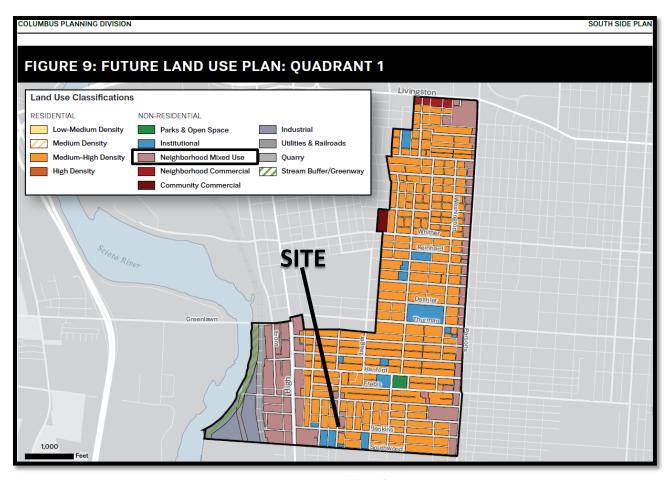

SOUTH ELEVATION

EAST ELEVATION

EXTERIOR ELEVATIONS
Scale: 1/16" = 1'-0"

CV19-105 1420 S. 4<sup>th</sup> St. Approximately 0.10 acres

South Side Plan (2014)

CV19-105 1420 S. 4<sup>th</sup> St. Approximately 0.10 acres