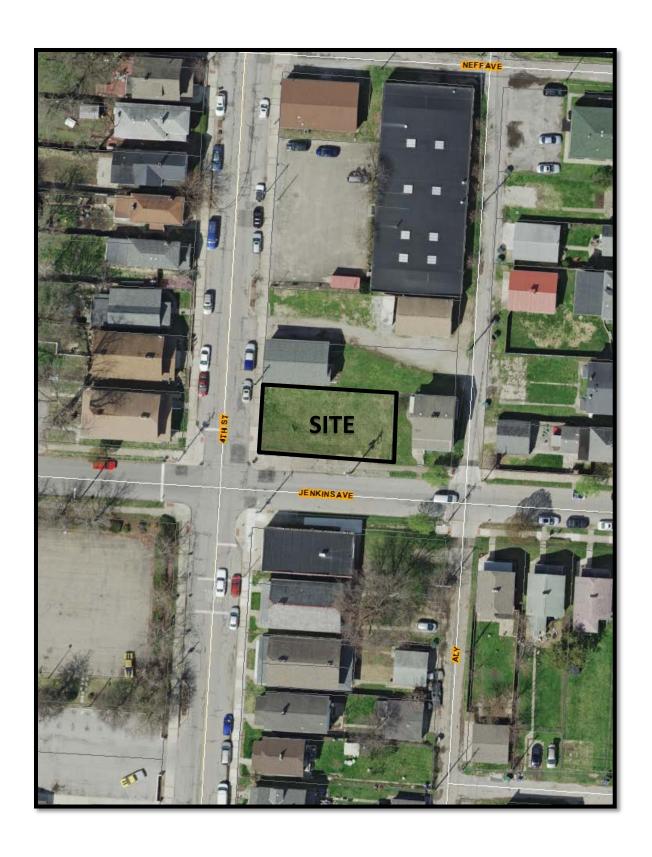

See attached sheet for list of variances and statement of hardship.

Signature of Applicant\_\_\_\_\_\_ Date\_\_lof(17 2019

1420 S 4<sup>th</sup> Street Statement of Hardship

The property at 1420 S 4<sup>th</sup> Street is a vacant corner lot in an urban area. The majority of the lots in this area encompass the full depth of 129'-0" from 4<sup>th</sup> Street to the rear alley. However, this property is only afforded a portion of that overall depth (89'-0"). The limitation of the lot depth places a hardship on this property.

With the reduced lot depth, the existing lot size (4,062 sf) ended up being 67% smaller than the required zoning lot size of 6,000 sf. The lot width is also narrower (45.65') than the required lot width of 50'. With the property being a corner lot, the 30' vision clearance came into play minimizing the buildable area even more.

TAX PARCEL NO.: 010-041001-00

PROPERTY ADDRESS: 1418-1420 South Fourth Street, Columbus, Ohio 43207

1420 S 4th Street October 17, 2019

SITE PLAN - New Single-Family Residence Scale: 1/16"=1'-0"

CV19-105

1420 S 4th Street October 17, 2019