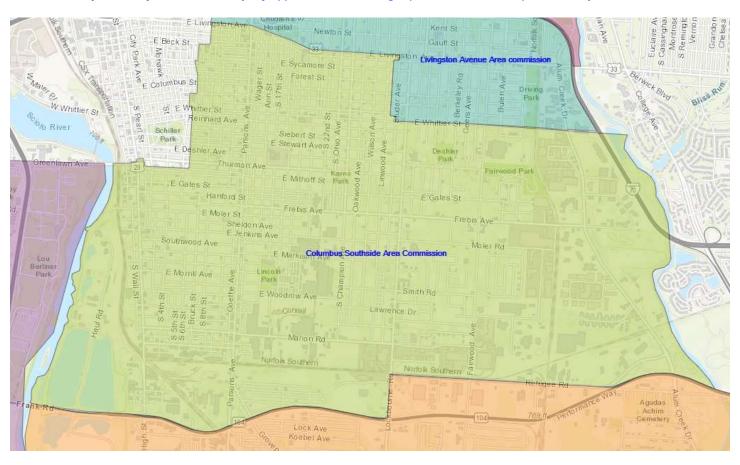

## **Application Requirements**

APPLICANT INFORMATION

- 1. Applicant must be resident of the South Side of Columbus, Ohio. (See boundary map on last page).
- 2. Applicant must plan on pursuing additional education or learning at any program, trade school, college, or university that has state or national accreditation. (*This could include paramedic training, cosmetology or massage licensure, HVAC certification, etc.*)
- 3. Application must be completed through the webform or typed or handwritten legibly.
- 4. Complete application and essays, print and return to your IKIC advisor or submit electronically at merionvillage.org.
- 5. <u>Application must be completed and submitted online or returned to your IKIC advisor by:</u> Thursday, March 28, 2024

## **COLUMBUS, OHIO SOUTH SIDE NEIGHBORHOOD BOUNDARIES**

\*as defined by The City of Columbus (https://www.columbus.gov/areacommissions/southside)